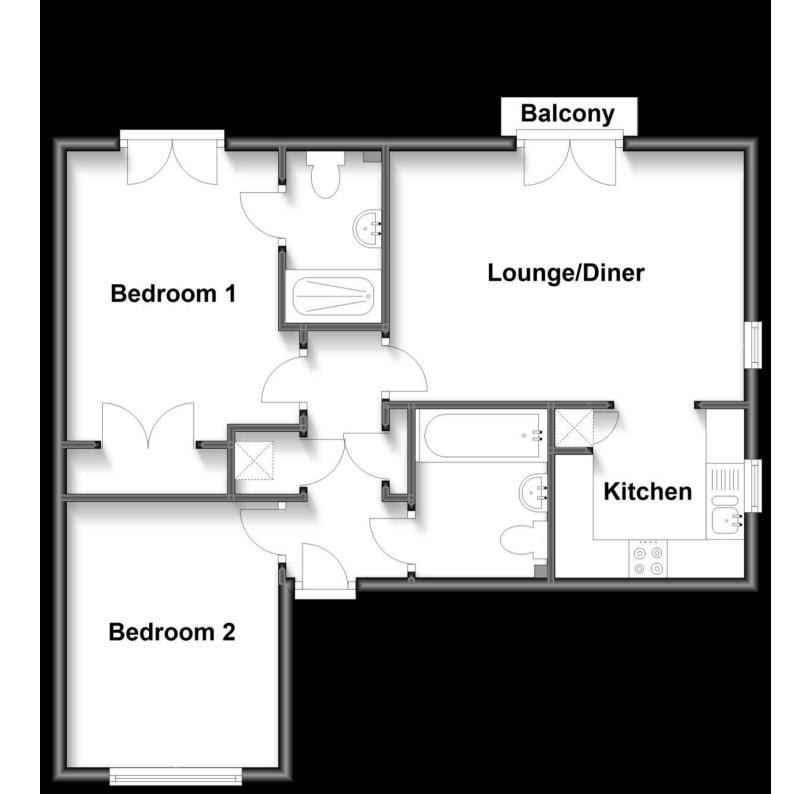

## Accommodation

**Entrance hallway** 

**Bathroom** 2.24 x 1.78

Lounge/Diner 4.60 x 3.66

Kitchen

Bedroom 1 3.79 x 3.10

En-suite shower room

**Bedroom 2** 3.48 x 2.77