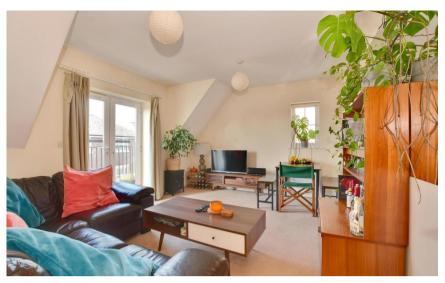

## Accommodation

**Entrance hallway** 

**Bathroom** 2.24 x 1.78

Lounge/Diner 4.60 x 3.66

Kitchen

Bedroom 1 3.79 x 3.10

En-suite shower room

**Bedroom 2** 3.48 x 2.77