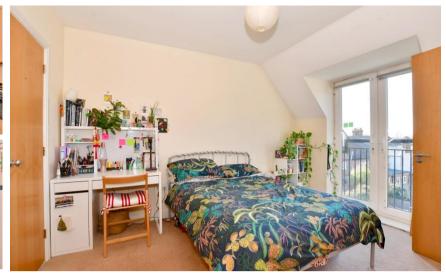

## Accommodation

**Entrance hallway** 

**Bathroom** 2.24 x 1.78

Lounge/Diner 4.60 x 3.66

Kitchen

Bedroom 1 3.79 x 3.10

En-suite shower room

**Bedroom 2** 3.48 x 2.77