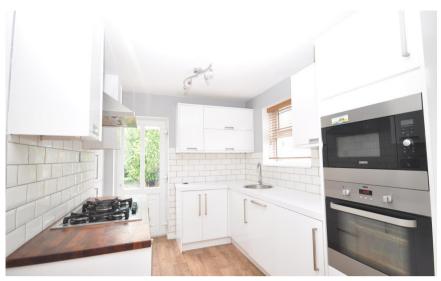

#### Accommodation

Double Bedroom 1 3.34 x 3.804 **Double Bedroom 2** 3.22 x 3.262 **Single Bedroom 1** 2.23 x 2.53 **Living Room** 3.885 x 3.260 **Bathroom 1** 1.64 x 1.895 **Dining Room** 3.490 x 3.393 **Kitchen** 3.132 x 2.235