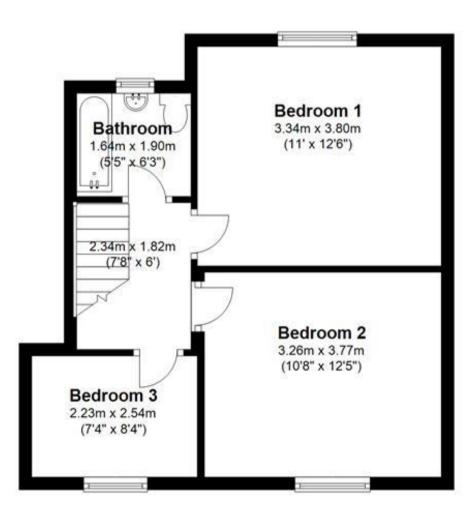

#### Accommodation

Double Bedroom 1 3.34 x 3.804 **Double Bedroom 2** 3.22 x 3.262 **Single Bedroom 1** 2.23 x 2.53 **Living Room** 3.885 x 3.260 **Bathroom 1** 1.64 x 1.895 **Dining Room** 3.490 x 3.393 **Kitchen** 3.132 x 2.235

# **First Floor**