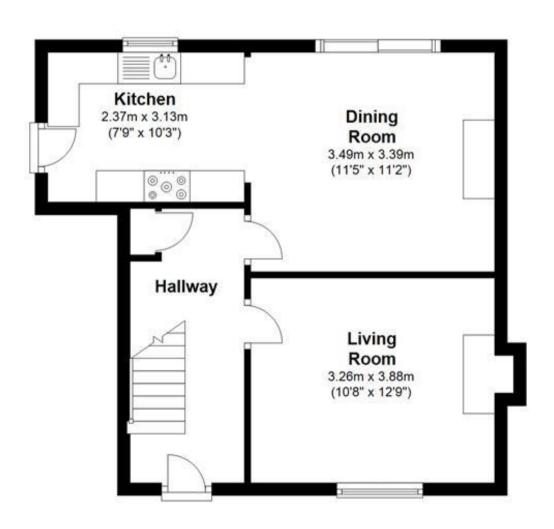

#### Accommodation

Double Bedroom 1 3.34 x 3.804 **Double Bedroom 2** 3.22 x 3.262 **Single Bedroom 1** 2.23 x 2.53 **Living Room** 3.885 x 3.260 **Bathroom 1** 1.64 x 1.895 **Dining Room** 3.490 x 3.393 **Kitchen** 3.132 x 2.235

# **Ground Floor**