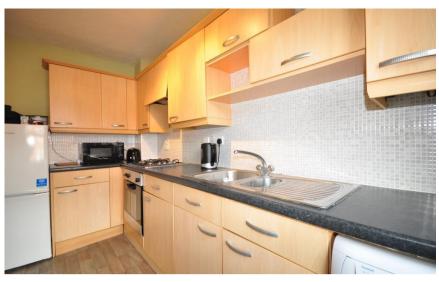

## Accommodation

**Lounge** 3.95 x 4.64 **Kitchen** 3.59 x 1.86

W.C

Bedroom 1 4.85 x 3.94

Bedroom 2 3.19 x 3.92

Bedroom 3 3.93 x 3.11

**Bathroom** 1.90 x 1.93

**En-suite** 1.88 x 1.96