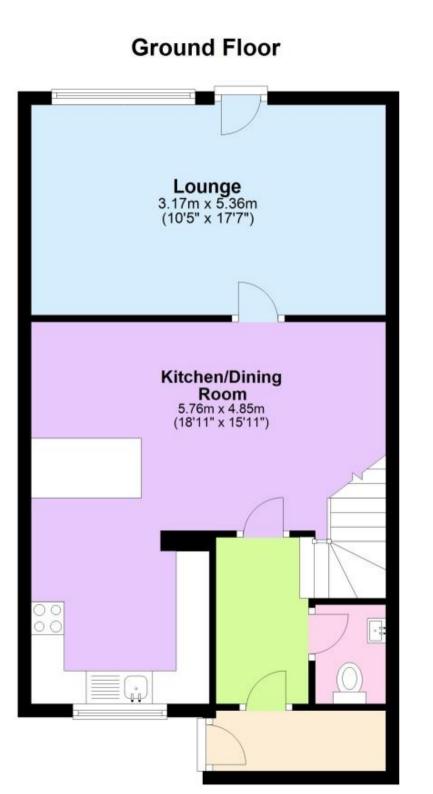

## Accommodation

Kitchen/Dining Room  $18'11 \times 15'11$ Lounge  $10'5 \times 15'11$ Bathroom  $6'9 \times 6'$ Bedroom One  $14' \times 8'11$ Bedroom Two  $13'4 \times 8'11$ Bedroom Three  $10'10 \times 6'10$ 