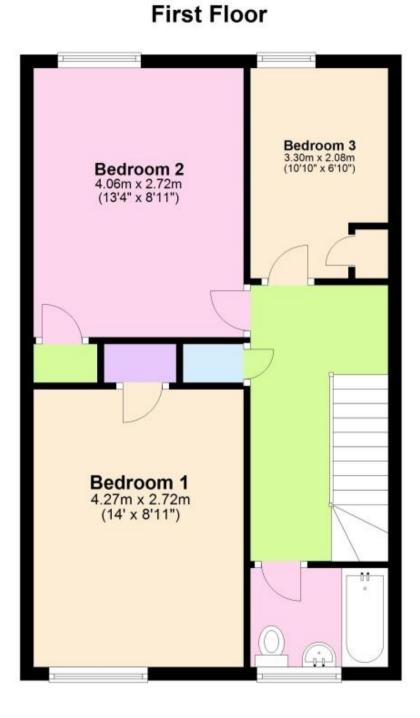

## Accommodation

Kitchen/Dining Room  $18'11 \times 15'11$ Lounge  $10'5 \times 15'11$ Bathroom  $6'9 \times 6'$ Bedroom One  $14' \times 8'11$ Bedroom Two  $13'4 \times 8'11$ Bedroom Three  $10'10 \times 6'10$ 