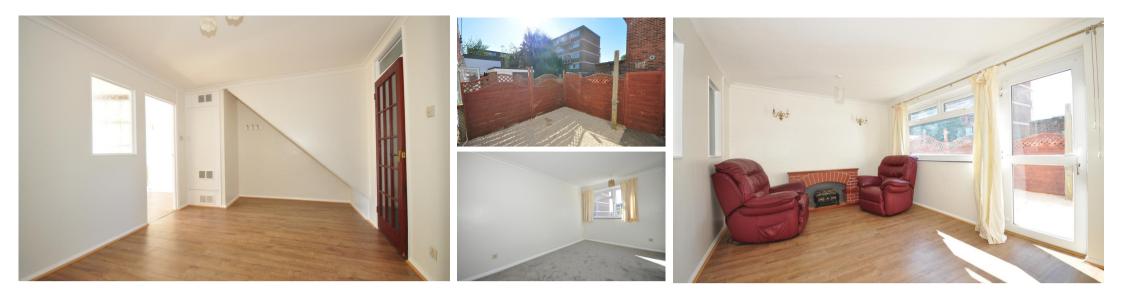

## Accommodation

Kitchen/Dining Room  $18'11 \times 15'11$ Lounge  $10'5 \times 15'11$ Bathroom  $6'9 \times 6'$ Bedroom One  $14' \times 8'11$ Bedroom Two  $13'4 \times 8'11$ Bedroom Three  $10'10 \times 6'10$ 