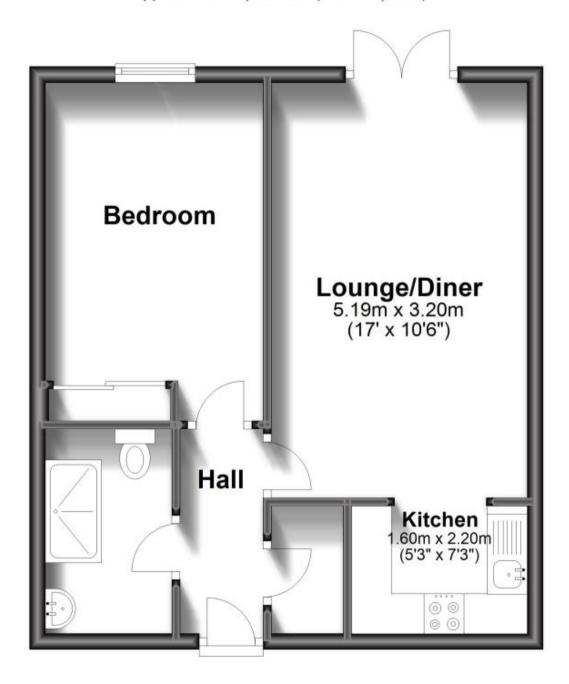

## Accommodation

Hallway

Storage Cupboard

**Shower Room** 1.6m x 2m

**Lounge/Diner** 5.2m x 3.3m

Kitchen 1.6m x 2.2m

Bedroom 2.7m x 4.2m

Call Ryde 01983 563785 ■ pittis.co.uk

## **Ground Floor**

Approx. 41.5 sq. metres (447.1 sq. feet)

Total area: approx. 41.5 sq. metres (447.1 sq. feet)