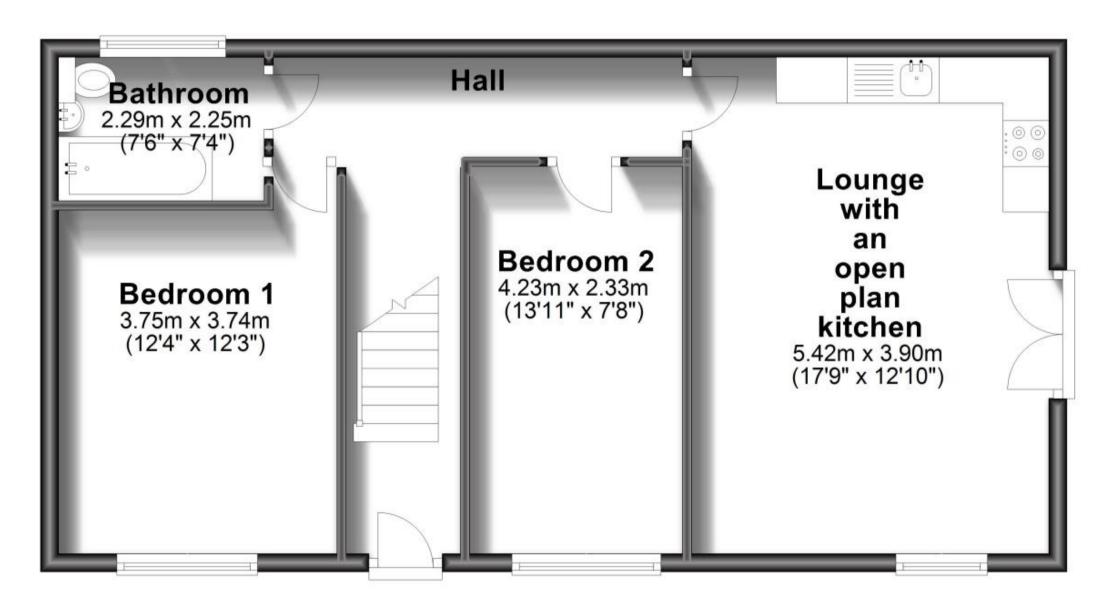

## Accommodation

Lounge with an open plan kitchen 5.42 x 3.90

Bedroom 1 4.22 x 3.04 Bedroom 2 4.23 x 2.33 **Bathroom** 2.29 x 1.68

Call Medway 01634 714848 ■ wardsofkent.co.uk

CURRENT:

POTENTIAL:

## First Floor

Approx. 60.3 sq. metres (648.7 sq. feet)

Total area: approx. 60.3 sq. metres (648.7 sq. feet)