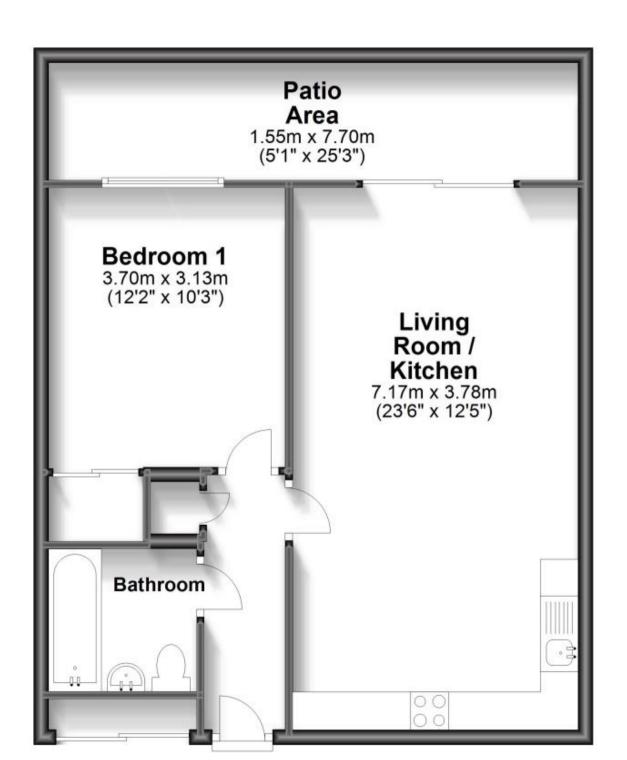

Price £1,200 PCM Fees Apply



Available 30/08/23

Station Road Horsham RH13











## **Main Features**

- Brand new!
- Bosch and Indesit Integrated appliances
- Outdoor Private Patio Area
- Underfloor Heating throughout
- Near Station/Town Centre
- No Parking!



Deposit required is £1,384.62 Horsham District - Council Tax Band Tax Band B

Renting a property is a big commitment and we recommend that you visit the local authority website and these websites which offer helpful information and advice about letting

www.gov.uk/government/publications/how-to-rent

www.gov.uk/private-renting

www.cubittandwest.co.uk/renting/tenancy-fees-individuals/

www.gov.uk/green-deal-energy-saving-measures

## Call Horsham 01403 269988 ■ cubittandwest.co.uk

Accommodation







## **Ground Floor**