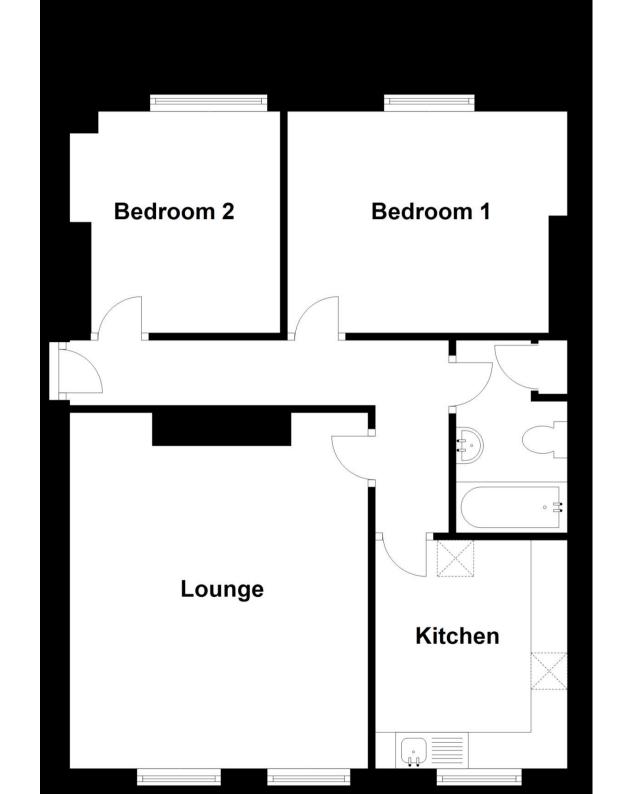

## Accommodation

Hallway

**Kitchen** 3.1m x 2.82m

Lounge/Diner 4.7m x 4.1m

**Bathroom** 

**Bedroom One** 3.58m x 2.97m

Bedroom Two 3m x 2.8m

Call Ryde 01983 563785 ■ pittis.co.uk