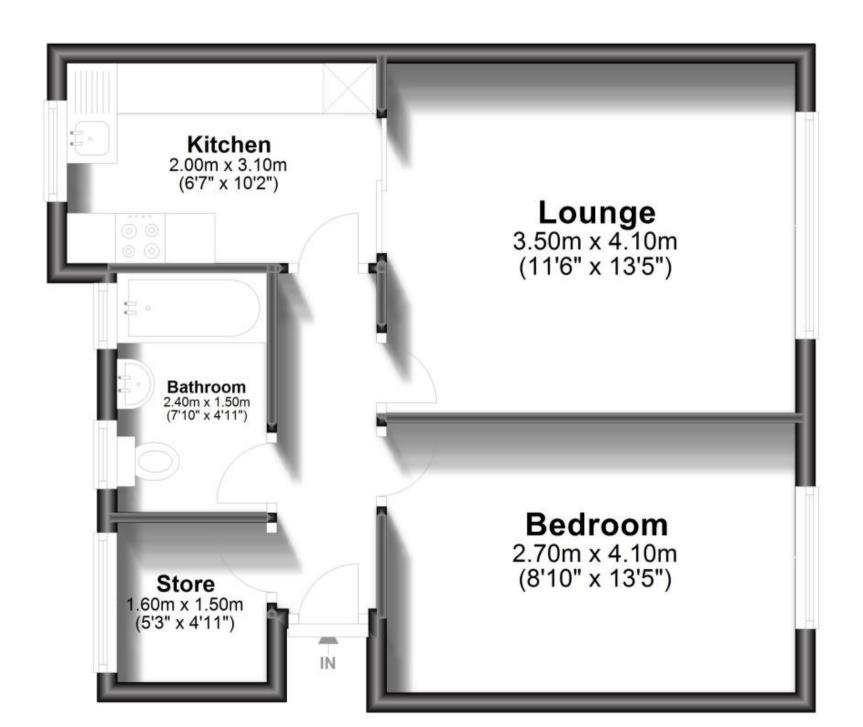

## Accommodation

Lounge 4.1 x 3.5 Bedroom 4.1 x 2.7 Kitchen 3.1 x 2 Store Area 1.6 x 1.5 Bathroom 2.4 x 1.5

Call Sutton 020 86426266 ■ cubittandwest.co.uk

## **First Floor**