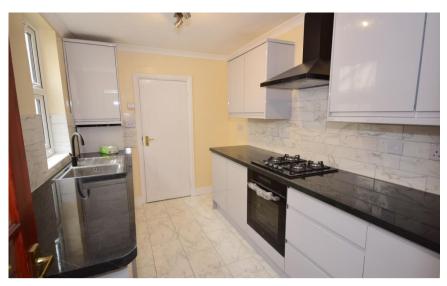

#### **Accommodation**

Porch

**Lounge** 3.74 x 3.25

**Dining Room** 3.79 x 3.23

Kitchen 3.36 x 2.34

Shower Room

Bedroom 1 3.76 x 3.33

Bedroom 2 3.18 x 2.92