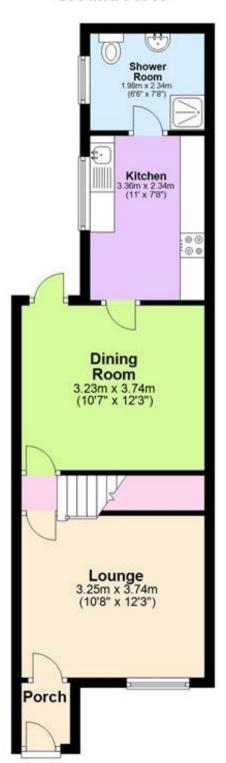

#### **Accommodation**

Porch

**Lounge** 3.74 x 3.25

**Dining Room** 3.79 x 3.23

Kitchen 3.36 x 2.34

Shower Room

Bedroom 1 3.76 x 3.33

Bedroom 2 3.18 x 2.92

### **Ground Floor**