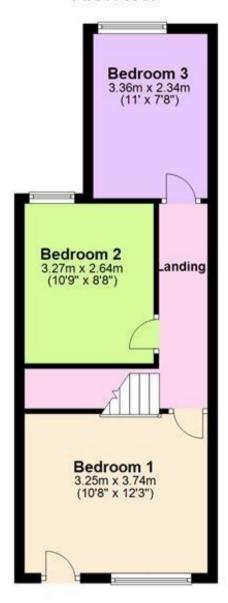

#### **Accommodation**

Porch

**Lounge** 3.74 x 3.25

**Dining Room** 3.79 x 3.23

Kitchen 3.36 x 2.34

Shower Room

Bedroom 1 3.76 x 3.33

Bedroom 2 3.18 x 2.92

Bedroom 3 3.18 x 2.31

## First Floor