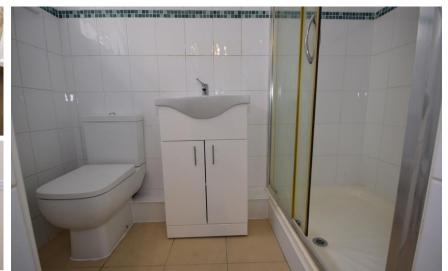

#### **Accommodation**

Porch

**Lounge** 3.74 x 3.25

**Dining Room** 3.79 x 3.23

Kitchen 3.36 x 2.34

Shower Room

Bedroom 1 3.76 x 3.33

Bedroom 2 3.18 x 2.92