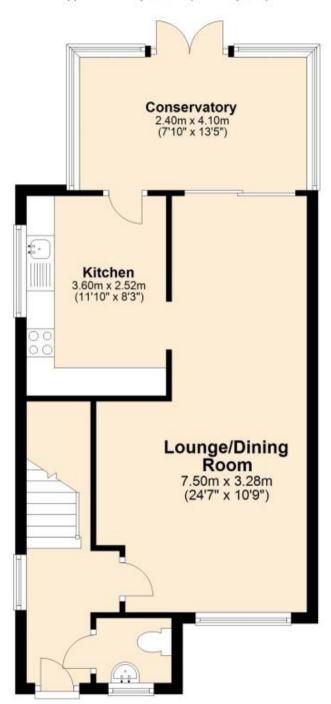

## Accommodation

Hallway

Cloakroom

Lounge Dining Room 7.5 x 3.8

**Kitchen** 3.7 x 2.5

Conservatory 4.1 x 2.4

Bedroom 1 3.7 x 3.1

**Bedroom 2** 3.4 x 3

## Call Ashford 01233 639654 ■ wardsofkent.co.uk

POTENTIAL:

CURRENT:

**Ground Floor** 

Approx. 53.5 sq. metres (575.3 sq. feet)

First Floor
Approx. 40.3 sq. metres (434.2 sq. feet)

Total area: approx. 93.8 sq. metres (1009.5 sq. feet)