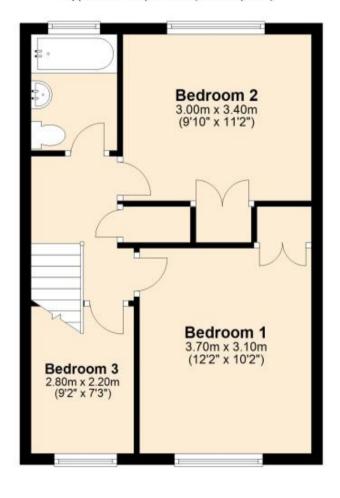

## Accommodation

Hallway

Cloakroom

Lounge Dining Room 7.5 x 3.8

**Kitchen** 3.7 x 2.5

Conservatory 4.1 x 2.4

Bedroom 1 3.7 x 3.1

**Bedroom 2** 3.4 x 3

**Bedroom 3** 2.8 x 2.2

**Bathroom** 

## Call Ashford 01233 639654 ■ wardsofkent.co.uk

POTENTIAL:

CURRENT:

**Ground Floor** 

Approx. 53.5 sq. metres (575.3 sq. feet)

First Floor
Approx. 40.3 sq. metres (434.2 sq. feet)

Total area: approx. 93.8 sq. metres (1009.5 sq. feet)