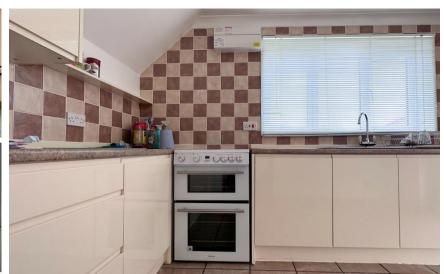

## Accommodation

Hallway

Cloakroom

Lounge Dining Room 7.5 x 3.8

**Kitchen** 3.7 x 2.5

Conservatory 4.1 x 2.4

Bedroom 1 3.7 x 3.1

**Bedroom 2** 3.4 x 3