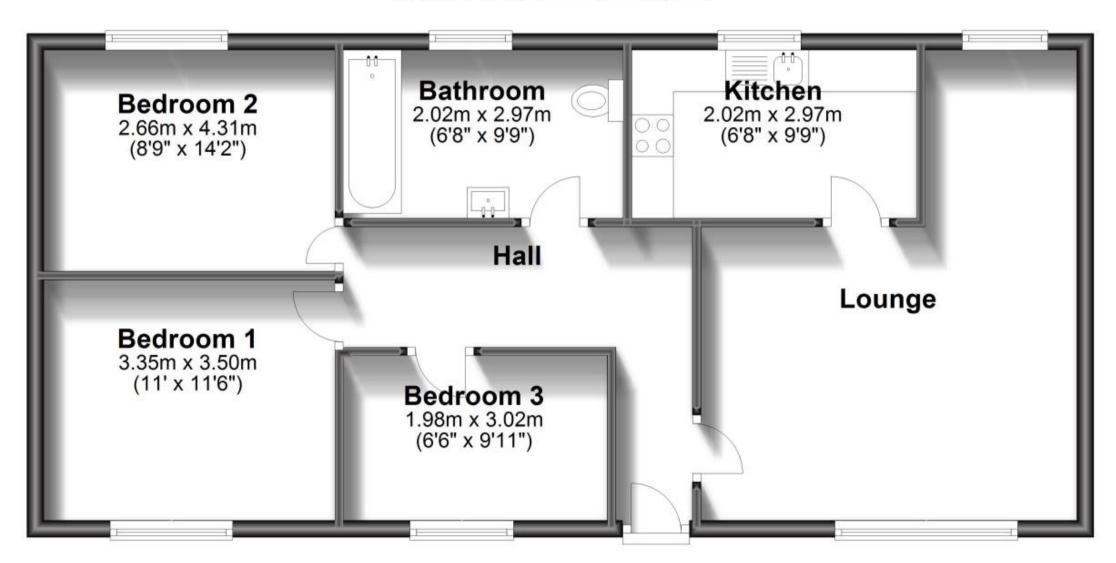

## Accommodation

Lounge 4.52x5.58x2.12

**Kitchen** 2.97x2.12

Bedroom One 4.31x2.66 Bedroom Two 3.55x2.97 Bedroom Three 3.02x2.63

**Bathroom** 2.97x2.12

Deposit required is £1,442.31 Sevenoaks District - Council Tax Band Tax Band C

## **Ground Floor**

Approx. 71.3 sq. metres (767.6 sq. feet)