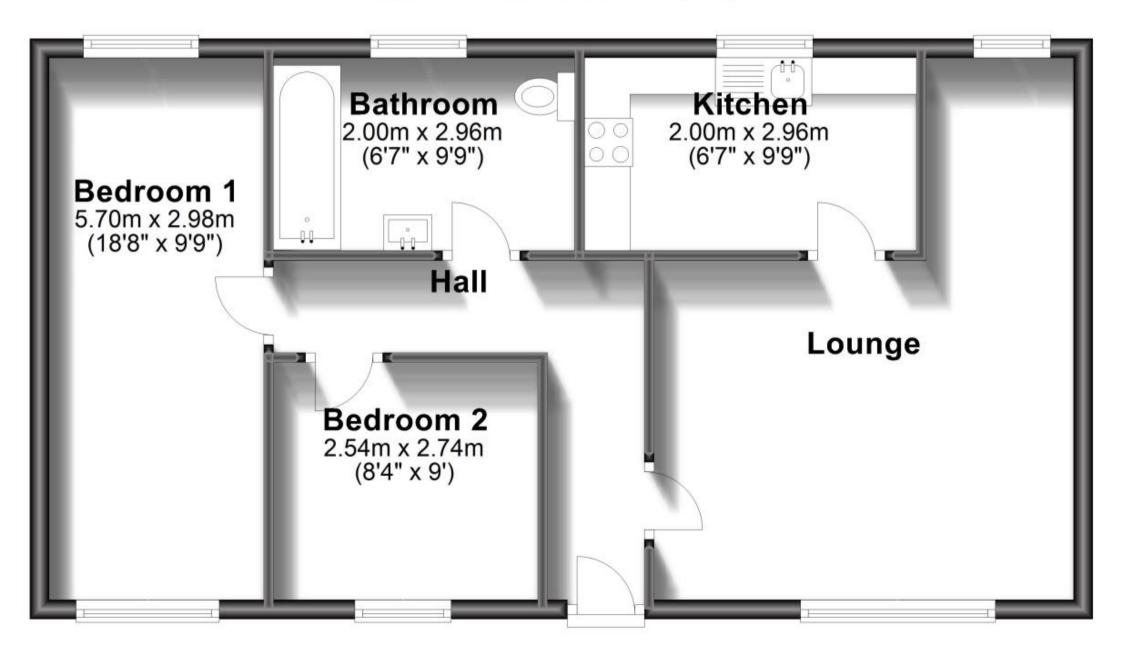

#### Accommodation

Lounge 5.70x4.49x2.98 Kitchen 2.96x2.0 Bedroom One 5.70x2.98 Bedroom Two 2.98x2.54 Bathroom 2.96x2.0

Deposit required is £1,269.23 Sevenoaks District - Council Tax Band Tax Band C

Renting a property is a big commitment and we recommend that you visit the local authority website and these websites which offer helpful information and advice about letting

# **Ground Floor**

Approx. 63.9 sq. metres (687.9 sq. feet)