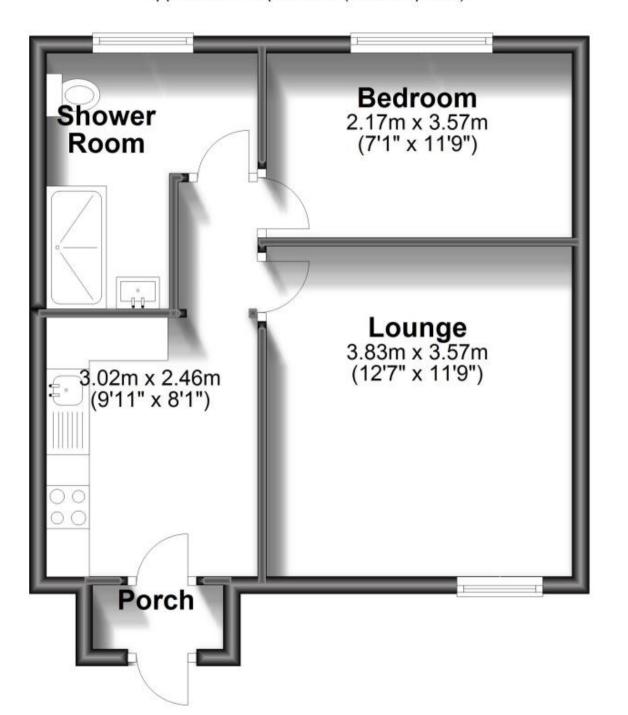

## **Accommodation**

**Lounge** 3.57x3.83 **Kitchen** 2.46x3.82 **Bedroom** 3.57x2.17

**Shower Room** 2.46x2.15x1.03

Deposit required is £1,038.46 Sevenoaks District - Council Tax Band Tax Band C

Renting a property is a big commitment and we recommend that you visit the local authority website and these websites which offer helpful information and advice about letting

## **Ground Floor**

Approx. 37.7 sq. metres (405.3 sq. feet)