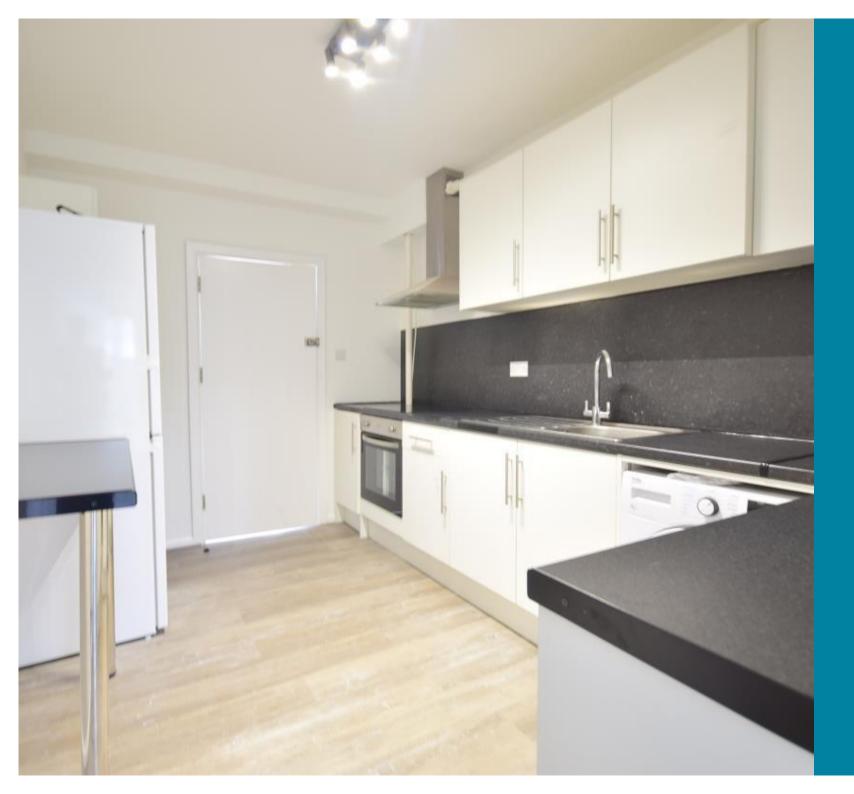

## **Main Features**

- LOUNGE
- KITCHEN
- BEDROOM
- SHOWER ROOM
- VILLAGE LOCATION

## **Accommodation**

**Lounge** 3.57x3.83 **Kitchen** 2.46x3.82 **Bedroom** 3.57x2.17

**Shower Room** 2.46x2.15x1.03

Deposit required is £1,038.46 Sevenoaks District - Council Tax Band Tax Band C

Renting a property is a big commitment and we recommend that you visit the local authority website and these websites which offer helpful information and advice about letting