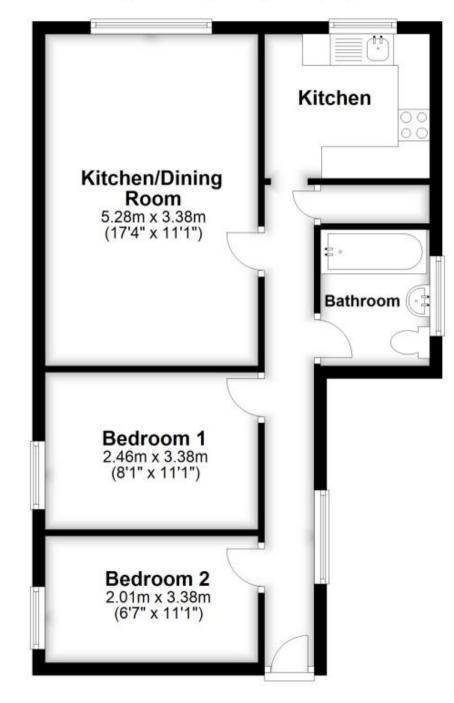

## Accommodation

 Hallway

 Lounge diner
 5.28 x 3.33

 Kitchen
 2.64 x 2.36

 Bedroom
 One
 3.4 x 2.44

 Bedroom
 Two
 3.45 x 2.06

 Bathroom
 Easternet
 Easternet

First Floor Approx. 51.5 sq. metres (554.5 sq. feet)

Total area: approx. 51.5 sq. metres (554.5 sq. feet)