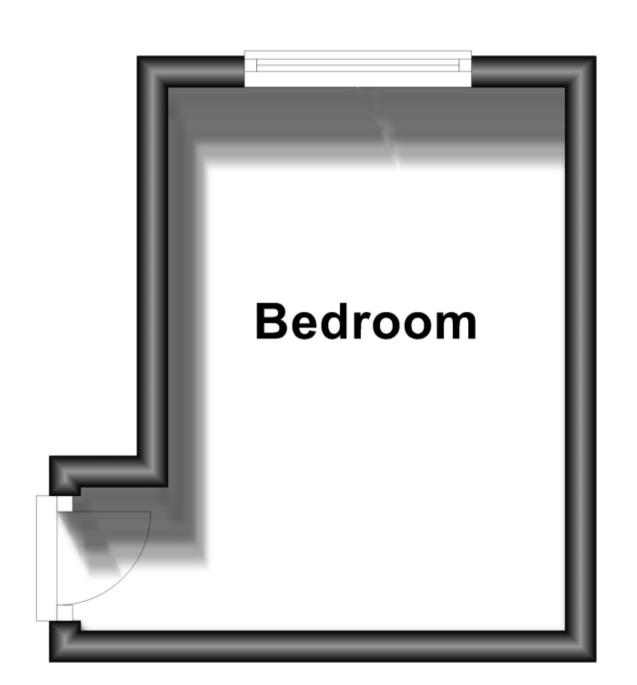

## Accommodation

**Bedroom** 14'06 x 9'09

Kitchen

Bathroom

## **First Floor**