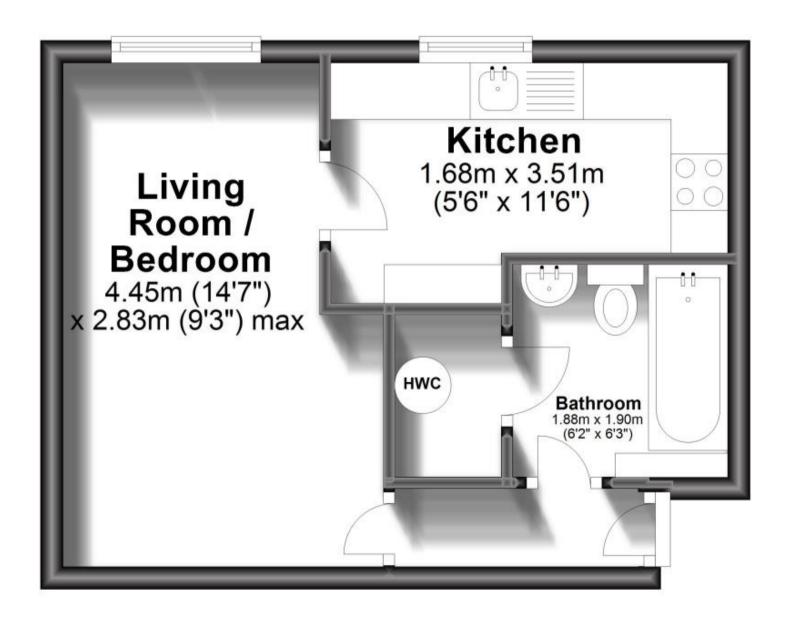

#### **Accommodation**

# **Ground Floor**

Approx. 25.5 sq. metres (274.8 sq. feet)

Total area: approx. 25.5 sq. metres (274.8 sq. feet)