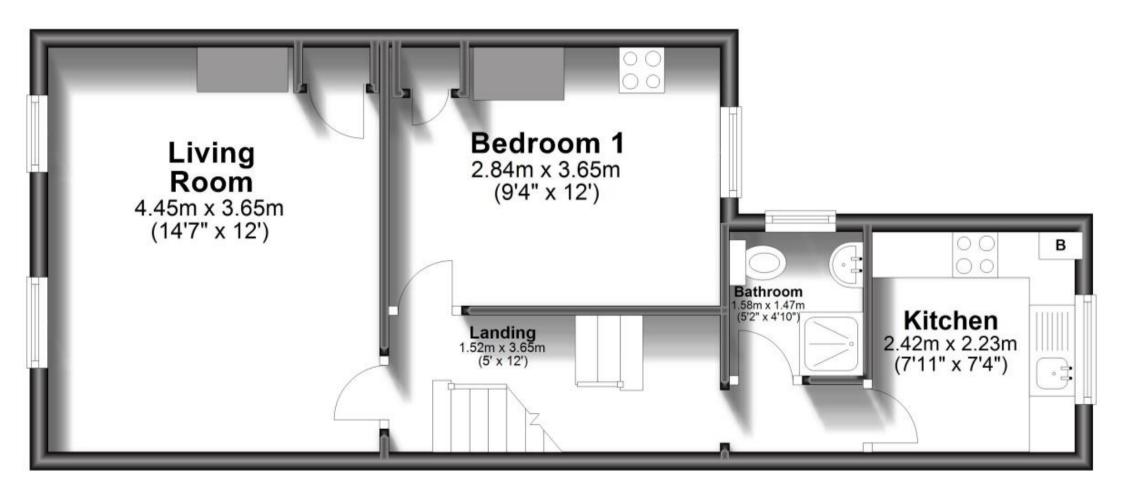

Fees Apply



Available 29/07/23

**Barton Road Dover CT16** 









#### **Main Features**

- 1 bedroom first floor apartment
- Conveniently located
- Ideal first home
- No deposit option considered
- Open house event
- Video tour available



Deposit required is £807.69 Dover District - Council Tax Band Tax Band A

Renting a property is a big commitment and we recommend that you visit the local authority website and these websites which offer helpful information and advice about letting

www.gov.uk/government/publications/how-to-rent www.gov.uk/private-renting www.wardsofkent.co.uk/letting/our-tenancy-fees/ www.gov.uk/green-deal-energy-saving-measures

### Call Dover 01304 201109 ■ wardsofkent.co.uk

Accommodation







### **First Floor**

Approx. 42.4 sq. metres (456.6 sq. feet)