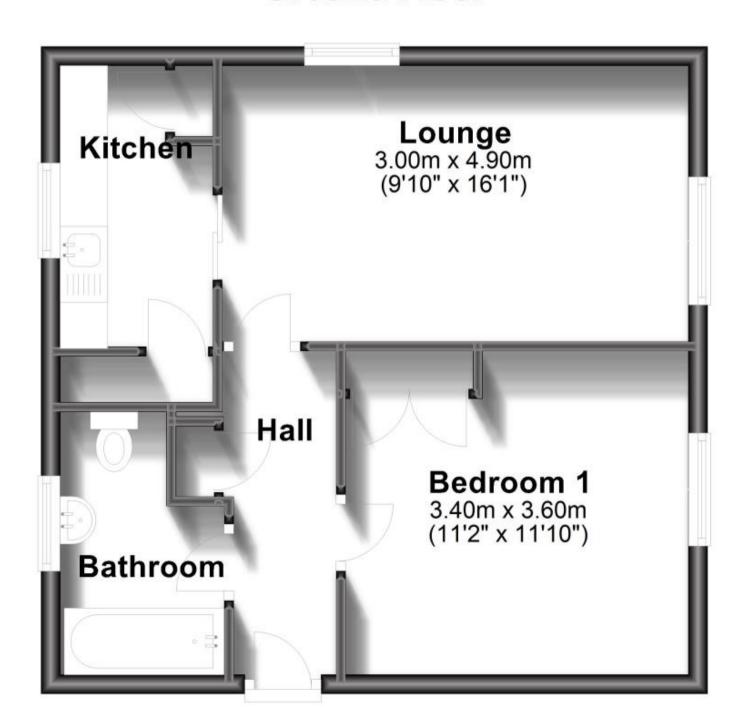

## Accommodation

Deposit required is £1,067.31 Horsham District - Council Tax Band Tax Band B

Renting a property is a big commitment and we recommend that you visit the local authority website and these websites which offer helpful information and advice about letting

## **Ground Floor**