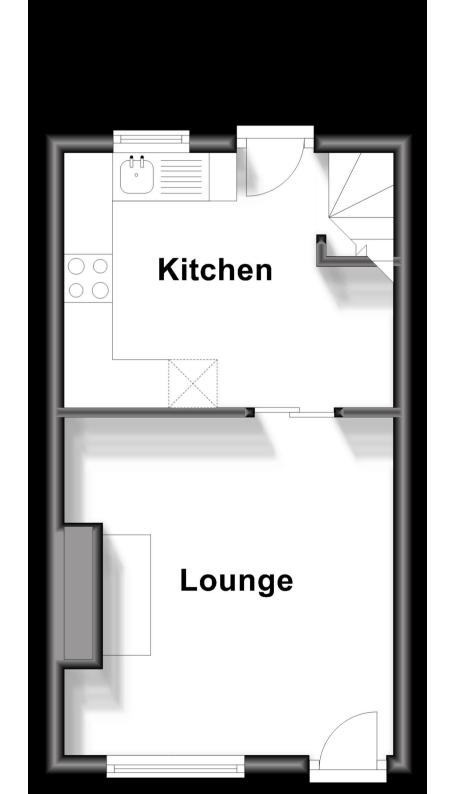

## Accommodation

**Lounge** 3.48 x 3.43

**Kitchen** 3.43 x 2.62

**Bedroom 1** 3.43 x 3.10

**Bathroom** 2.87 x 1.88

**Bedroom 2** 3.63 x 3.43

Garden

Off street parking