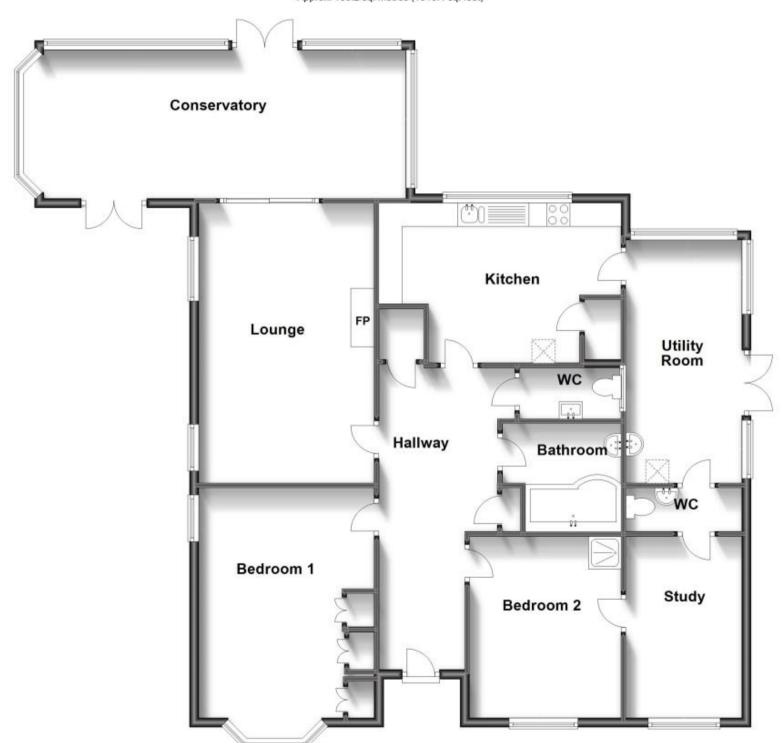

## **Accommodation**

Front Garden

**Entrance Hallway** 

**Lounge** 6.00 x 3.79

**Bedroom 1** 4.93 x 3.76

**Bedroom 2** 3.89 x 3.25

Bedroom 3 3.86 x 2.49

**Kitchen** 4.65 x 3.43

Conservatory 7.78 x 3.18

Separate WC

**Utility Room** 5.21 x 2.57

**Bathroom** Separate WC

Rear Garden

Off Road Parking

Call Thanet 01843 597600 ■ wardsofkent.co.uk

Floor Plan Approx. 150.2 sq. metres (1616.4 sq. feet)