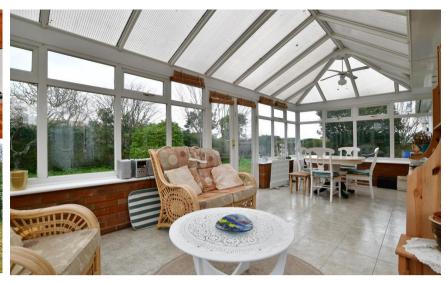

## **Main Features**

- **DETACHED BUNGALOW**
- LARGE REAR GARDEN
- POPULAR LOCATION
- SPACIOUS CONSERVATORY
- OFF STREET PARKING
- **SPACIOUS LOUNGE**

Deposit required is £1,615.38 Thanet District - Council Tax Band Tax Band E

Conservatory 7.78 x 3.18

Separate WC

**Utility Room** 5.21 x 2.57

**Bathroom** Separate WC

Rear Garden

Off Road Parking

Call Thanet 01843 597600 ■ wardsofkent.co.uk

Floor Plan Approx. 150.2 sq. metres (1616.4 sq. feet)