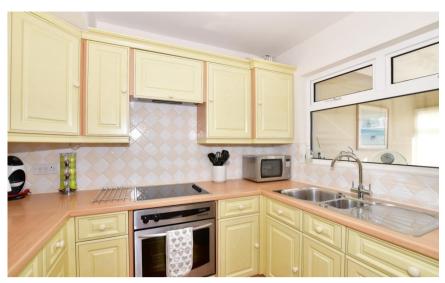

## **Accommodation**

**Reception** 3.91 x 3.23

**Kitchen** 2.59 x 1.98

**Sun Room** 4.52 x 2.31

**Dining Area** 3.58 x 2.90

Bedroom 4.12 x 3.05

**Bedroom** 3.63 x 3.36

**Bedroom** 2.47 x 1.83