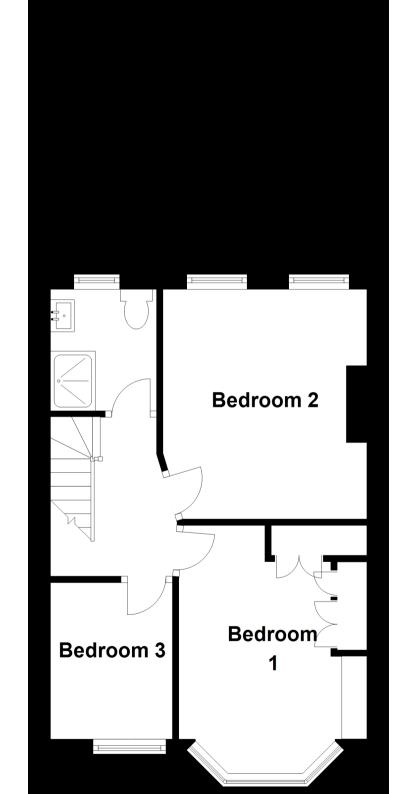

## **Accommodation**

**Reception** 3.91 x 3.23

**Kitchen** 2.59 x 1.98

**Sun Room** 4.52 x 2.31

**Dining Area** 3.58 x 2.90

Bedroom 4.12 x 3.05

**Bedroom** 3.63 x 3.36

**Bedroom** 2.47 x 1.83

**Shower Room** 