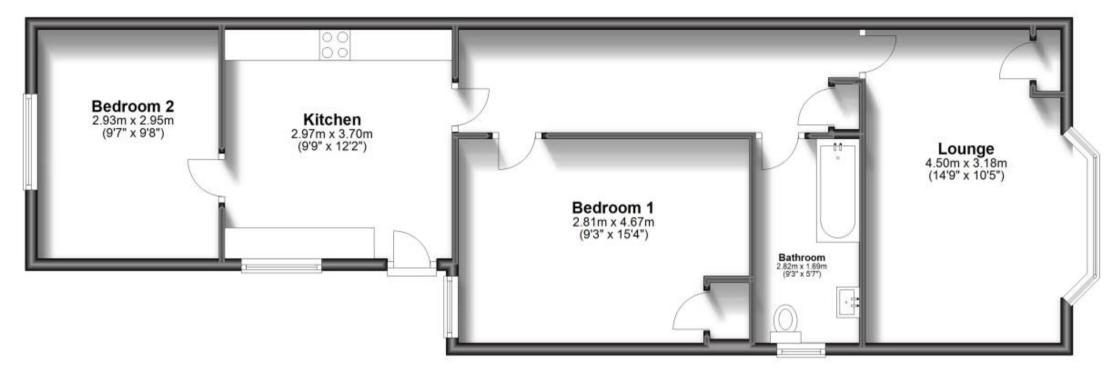

## Accommodation

 Kitchen
 3.70 x 2.97

 Bedroom
 2
 2.95 x 2.93

 Bedroom
 1
 4.67 x 2.81

 Bathroom
 2.82 x 1.69

 Lounge
 4.50 x 3.18

 Garden

 Allocated parking

## **Ground Floor**