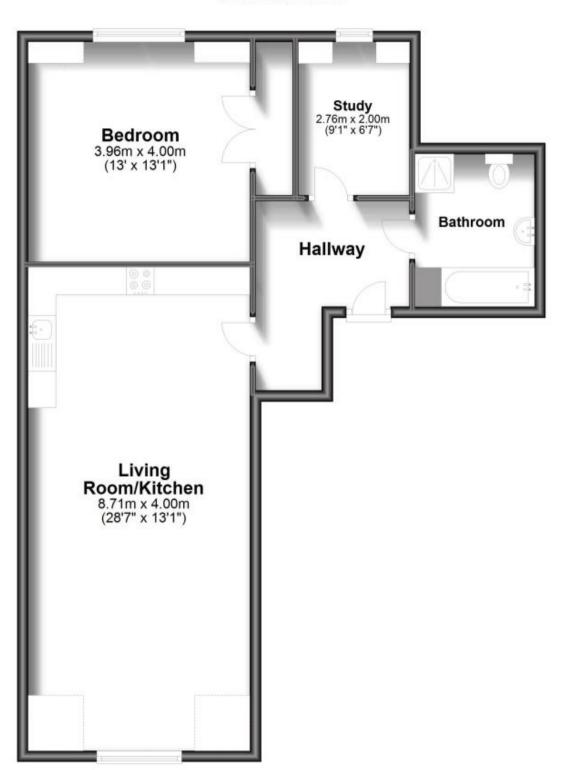

## Accommodation

Hallway Living Room/Kitchen  $28'7 \times 13'1$  Bedroom  $13' \times 13'1$  Study  $9'1 \times 6'7$ 

**Bathroom** 

Call Crawley 01293 544100 ■ cubittandwest.co.uk

POTENTIAL:

CURRENT

## Second Floor