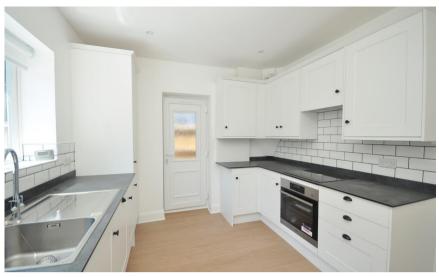

## Accommodation

**Lounge** 4.8 x 3.6

Dining Area 3.6 x 3.3

**Bedroom 1** 4.0 x 3.6

**Bedroom 2** 3.6 x 3.0

Bedroom 3/Study 3.2 x 1.4

Bathroom 2.4 x 1.5

**Kitchen** 3.8 x 3.2