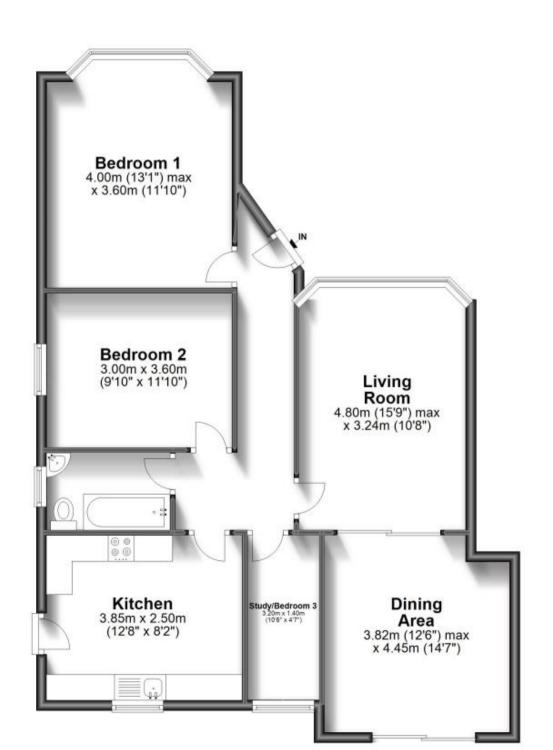

## Accommodation

**Lounge** 4.8 x 3.6

Dining Area 3.6 x 3.3

**Bedroom 1** 4.0 x 3.6

**Bedroom 2** 3.6 x 3.0

Bedroom 3/Study 3.2 x 1.4

Bathroom 2.4 x 1.5

**Kitchen** 3.8 x 3.2

## **Ground Floor**

Approx. 86.6 sq. metres (932.4 sq. feet)