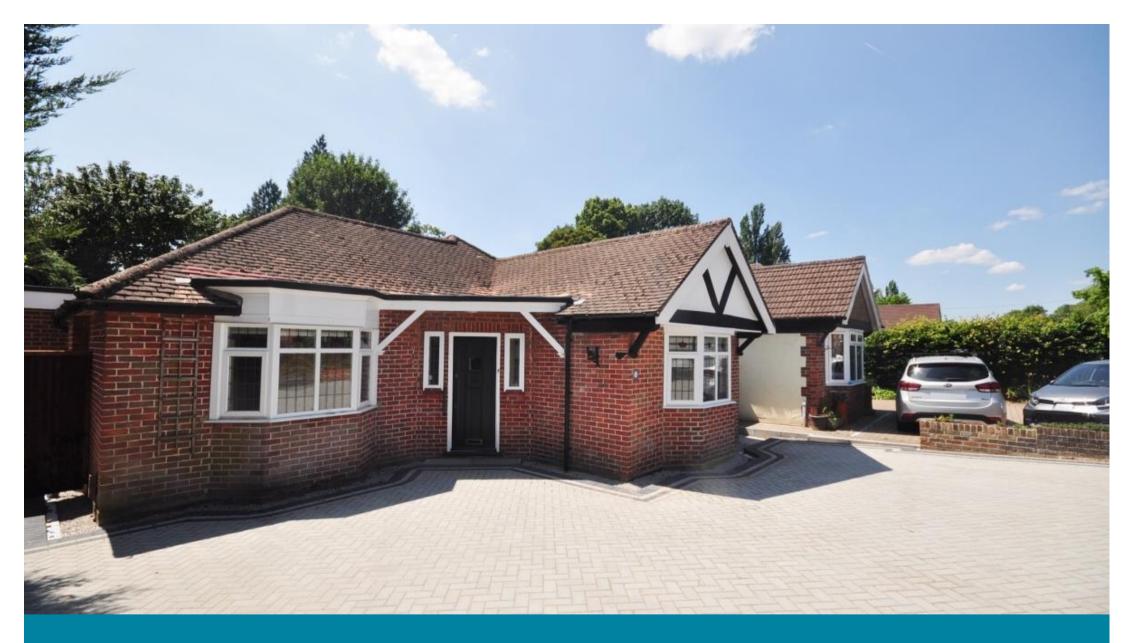

**Price** £2,500 PCM Fees Apply

Randalls Road Leatherhead KT22

## **Main Features**

- **NEWLY REFURBISHED**
- **Suit Professionals**
- **FULLY RENOVATED**
- **Large Driveway**
- PETS CONSIDERED
- Rear Garden

Deposit required is £2,884.62 Mole Valley District - Council Tax Band Tax Band E