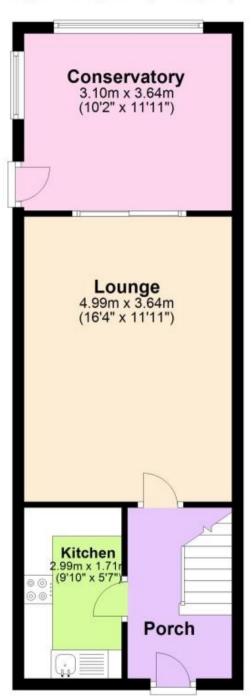

## Accommodation

**Kitchen** 1.71 x 2.99

Lounge 4.99 x 3.64

Conservatory 3.10 x 3.20

Bedroom 1 2.71 x 3.64

**Bedroom 2** 2.59 x 3.64

**Bathroom** 1.51 x 1.81

**Ground Floor** 

Approx. 35.5 sq. metres (381.8 sq. feet)

First Floor

Approx. 33.6 sq. metres (361.7 sq. feet)

Total area: approx. 69.1 sq. metres (743.5 sq. feet)