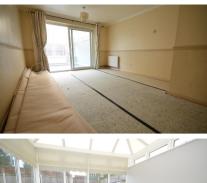

## Accommodation

**Kitchen** 1.71 x 2.99

Lounge 4.99 x 3.64

Conservatory 3.10 x 3.20

Bedroom 1 2.71 x 3.64

**Bedroom 2** 2.59 x 3.64

**Bathroom** 1.51 x 1.81

**Ground Floor** 