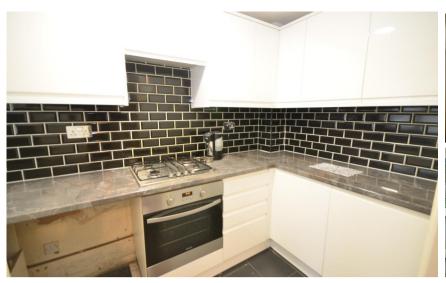

## Accommodation

**Kitchen** 1.71 x 2.99

Lounge 4.99 x 3.64

Conservatory 3.10 x 3.20

Bedroom 1 2.71 x 3.64

**Bedroom 2** 2.59 x 3.64

**Bathroom** 1.51 x 1.81

**Ground Floor** 