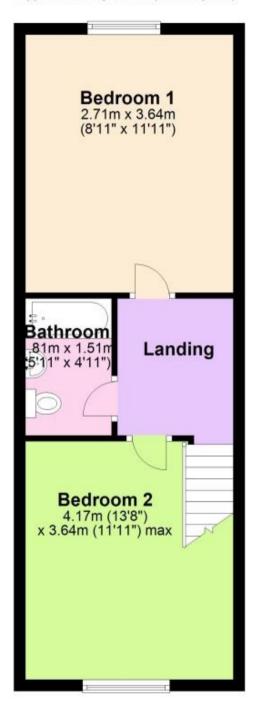

## Accommodation

**Kitchen** 1.71 x 2.99

Lounge 4.99 x 3.64

Conservatory 3.10 x 3.20

Bedroom 1 2.71 x 3.64

**Bedroom 2** 2.59 x 3.64

**Bathroom** 1.51 x 1.81

**Ground Floor** 

Approx. 35.5 sq. metres (381.8 sq. feet)

First Floor

Approx. 33.6 sq. metres (361.7 sq. feet)

Total area: approx. 69.1 sq. metres (743.5 sq. feet)