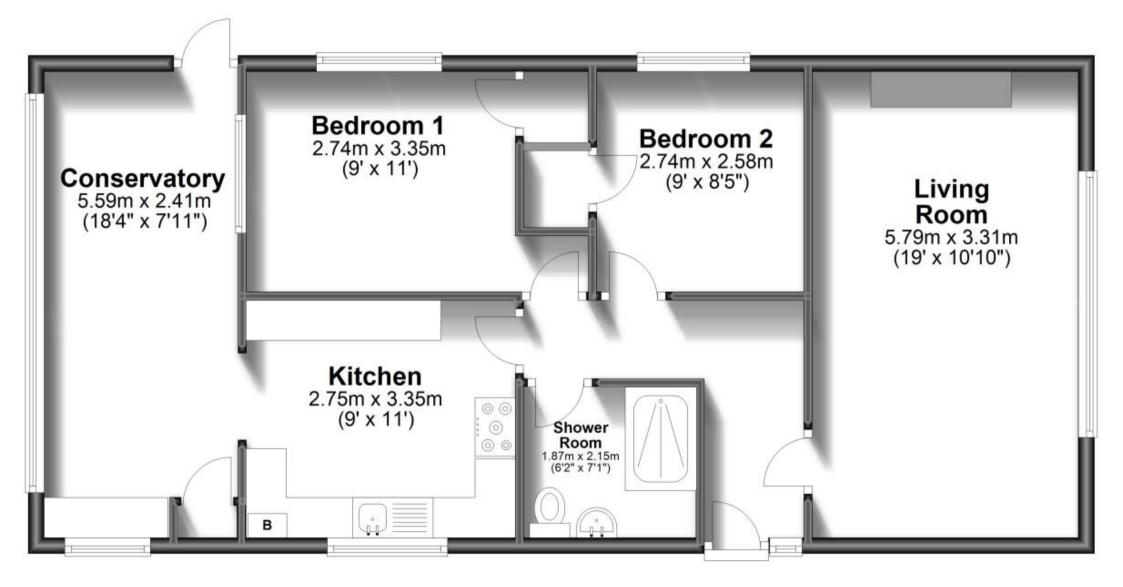

ity deposit. Please contact our Lettings Team who will confrm the total costs involved in renting this property. For clarification, we wish to inform the prospective tenant that we have prepared these details as a general guide. The agent has not carried out a detailed survey nor tested the services, appliances, or specific fitings (unless otherwise stated), and no warranty can be given as to their condition. All room measurements are taken at floor level. We strongly recommend that all the information which we provide about the property is verified by yourself and your advisers. The contents of this publication are @Wards, 2015. Wards is a trading name of Arun Estates Limited Registred in England No. 2597059

Accommodation







## Ground Floor

Approx. 73.3 sq. metres (788.9 sq. feet)