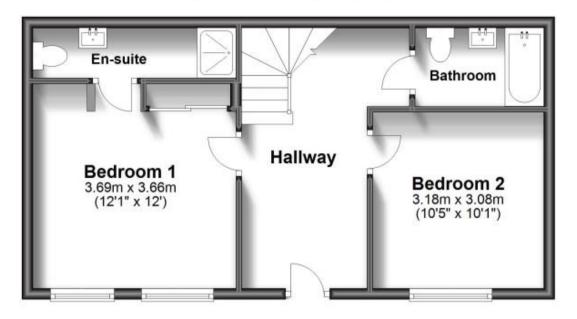

## Accommodation

**Bedroom 1** 3.69m x 3.66m **Bedroom 2** 3.18m x 3.08m

Kitchen/Diner 4.58m x 3.08m

Lounge 4.80m x 3.20m

En-suite shower room 3.48m x 1.27m

Family Bathroom 2.29m x 1.68m

Call Horsham 01403 269988 ■ cubittandwest.co.uk

## **Ground Floor**

Approx. 43.2 sq. metres (465.3 sq. feet)

First Floor

Approx. 42.2 sq. metres (454.0 sq. feet)