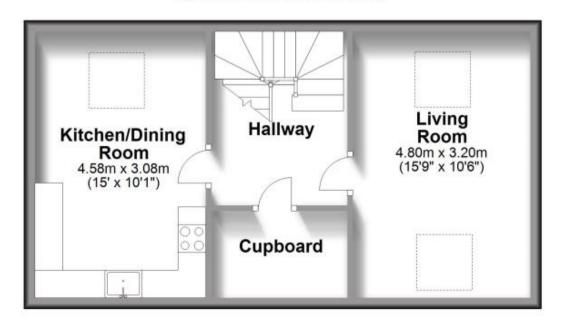

## Accommodation

**Bedroom 1** 3.69m x 3.66m **Bedroom 2** 3.18m x 3.08m

Kitchen/Diner 4.58m x 3.08m

Lounge 4.80m x 3.20m

En-suite shower room 3.48m x 1.27m

Family Bathroom 2.29m x 1.68m

Call Horsham 01403 269988 ■ cubittandwest.co.uk

## **Ground Floor**

Approx. 43.2 sq. metres (465.3 sq. feet)

First Floor

Approx. 42.2 sq. metres (454.0 sq. feet)