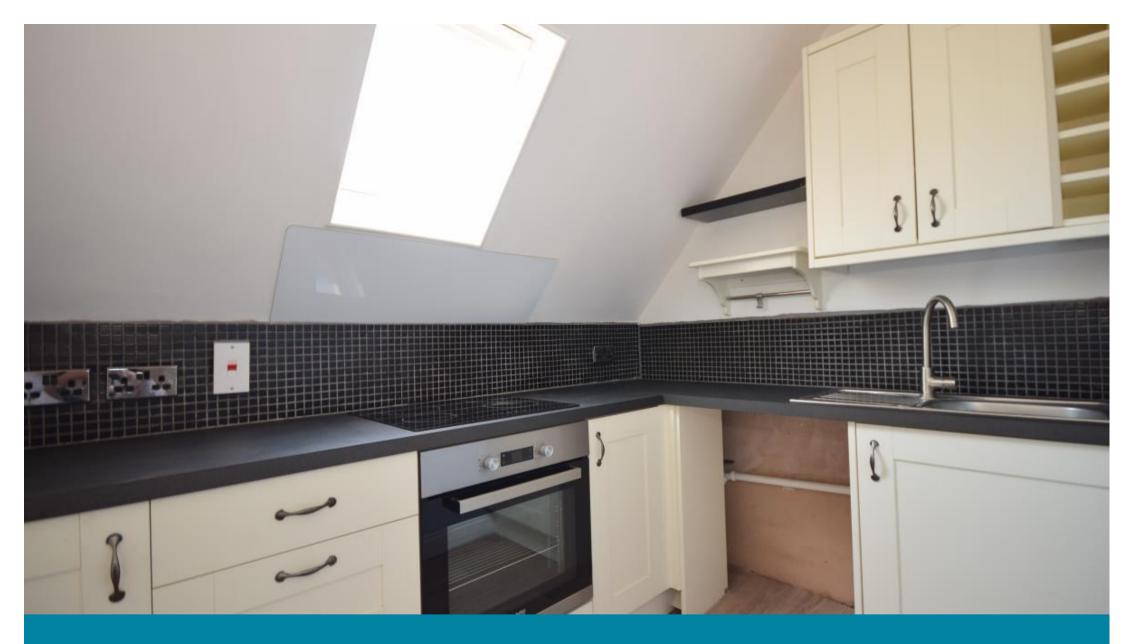

## **Accommodation**

Lounge 15'8 x 9'4 Kitchen 6'9 x 8'11 **Bathroom** 7'8 x 5'8 Bedroom 10'7 x 10'8