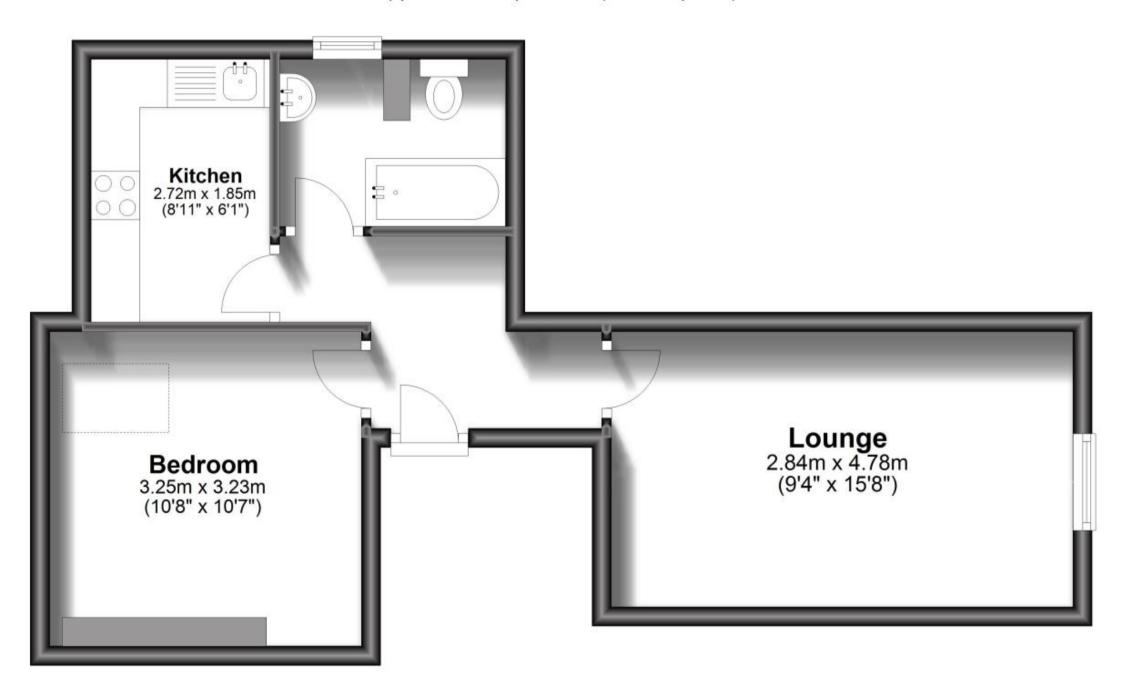

## **Accommodation**

Lounge 15'8 x 9'4 Kitchen 6'9 x 8'11 **Bathroom** 7'8 x 5'8 Bedroom 10'7 x 10'8