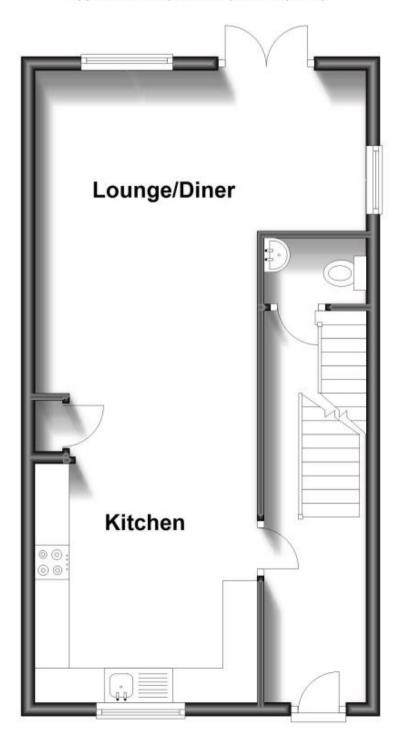

www.gov.uk/green-deal-energy-saving-measures

Accommodation

Hallway

**Kitchen** 3.48m x 3.25m

Lounge/Diner 5.64m x 3.41m

WC

Upstairs To-

Bedroom One 4.63m x 2.62m

## **Ground Floor**

Approx. 44.5 sq. metres (478.7 sq. feet)