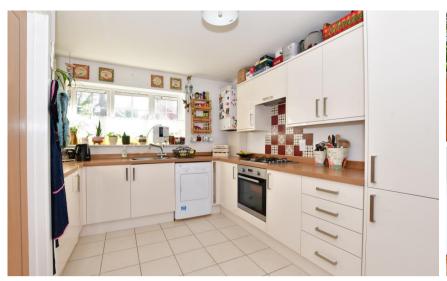

www.gov.uk/green-deal-energy-saving-measures

Accommodation

Hallway

**Kitchen** 3.48m x 3.25m

Lounge/Diner 5.64m x 3.41m

WC

Upstairs To-

Bedroom One 4.63m x 2.62m