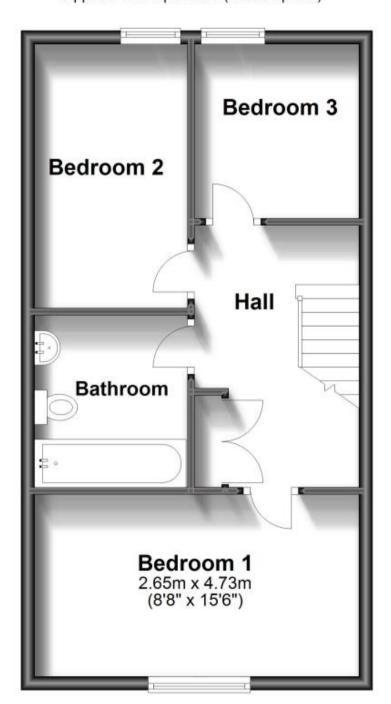

www.gov.uk/green-deal-energy-saving-measures

Accommodation

Hallway

**Kitchen** 3.48m x 3.25m

Lounge/Diner 5.64m x 3.41m

WC

Upstairs To-

Bedroom One 4.63m x 2.62m

**Bathroom** 

Bedroom Two 3.86m x 2.24m Bedroom Three 2.54m x 2.29m

Gardens

**Parking** 

## **Basement**

Approx. 43.6 sq. metres (468.8 sq. feet)