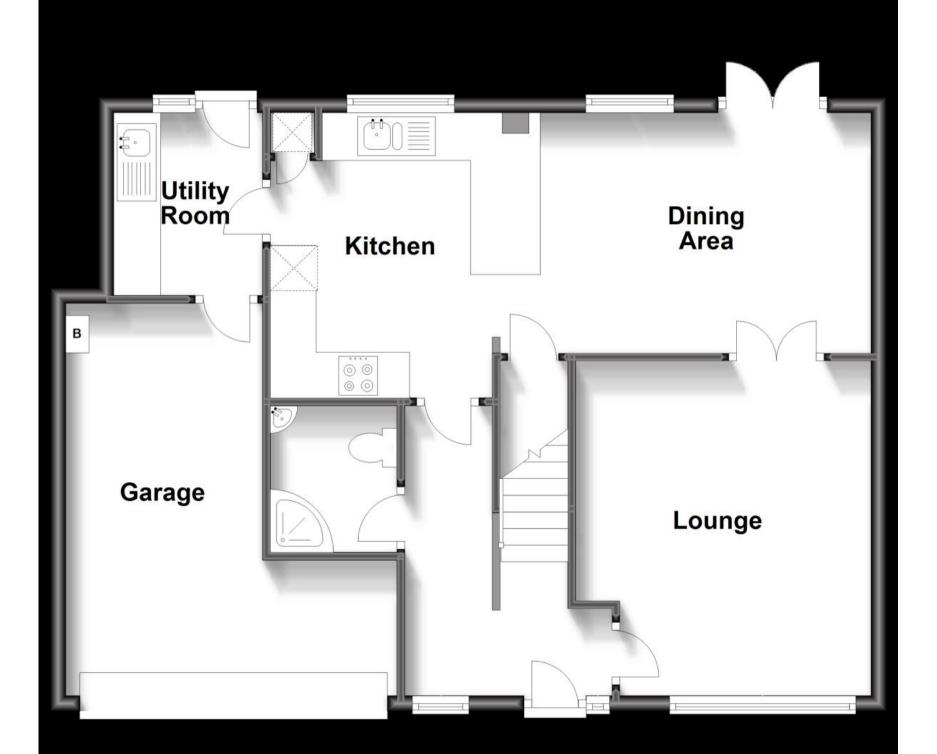

## **Main Features**

- Kitchen/Diner

- Driveway

- Cloakroom

- Utility Room

- Private Garden

- En-Suite Master

Deposit required is £2,596.15 Tandridge District - Council Tax Band Tax Band E

## Accommodation

**Entrance Hall** 

**Shower Room** 

Kitchen 12' x 9'1

Utility Room 7'10 x 6'0

**Dining Area** 16'0 x 10'11

Lounge 14' x 12'

Landing

**Bedroom 1** 14' x 9'

Dressing Room

Bedroom 2 13' x 9'11

Bedroom 3 9' x 9' Bedroom 4 9' 6' Family Bathroom