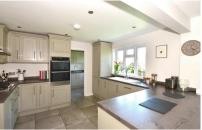

## Accommodation

**Entrance Hall** 

**Shower Room** 

Kitchen 12' x 9'1

Utility Room 7'10 x 6'0

**Dining Area** 16'0 x 10'11

Lounge 14' x 12'

Landing