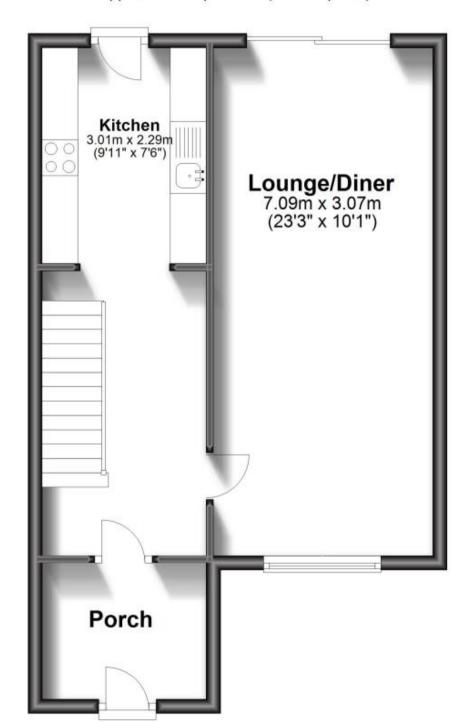

#### Accommodation

Porch

**Entrance Hall** 

Lounge/Diner 7.09m x 3.07m

Kitchen 3.01m x 2.29m

Bedroom 1 3.06m x 3.95m

**Bedroom 2** 3.48m x 3.08m

**Bedroom 3** 2.67m x 1.82m

## **Ground Floor**

Approx. 43.3 sq. metres (466.1 sq. feet)