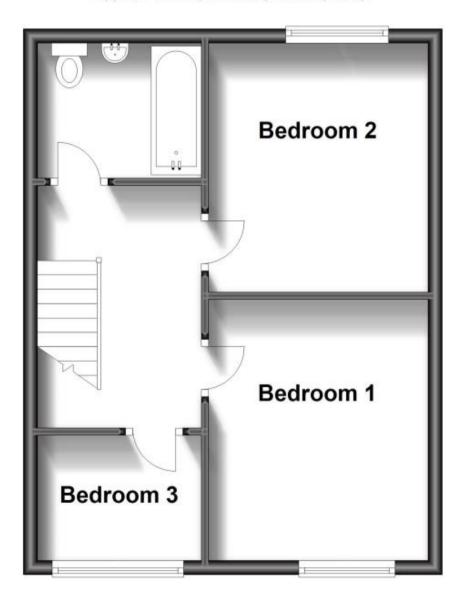

#### Accommodation

Porch

**Entrance Hall** 

Lounge/Diner 7.09m x 3.07m

Kitchen 3.01m x 2.29m

Bedroom 1 3.06m x 3.95m

**Bedroom 2** 3.48m x 3.08m

**Bedroom 3** 2.67m x 1.82m

# **First Floor**

Approx. 40.8 sq. metres (438.8 sq. feet)