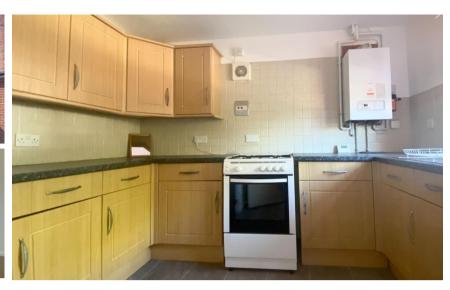

### Hallway Cloakroom

Accommodation

**Kitchen** 3.22 x 3.07

Lounge Dining Room 5.18 x 5.12

Bedroom 1 4.01 x 2.89

**Bedroom 2** 3.59 x 3.07

Bedroom 3 2.8 x 2.14

**Bathroom** 2.56 x 1.98