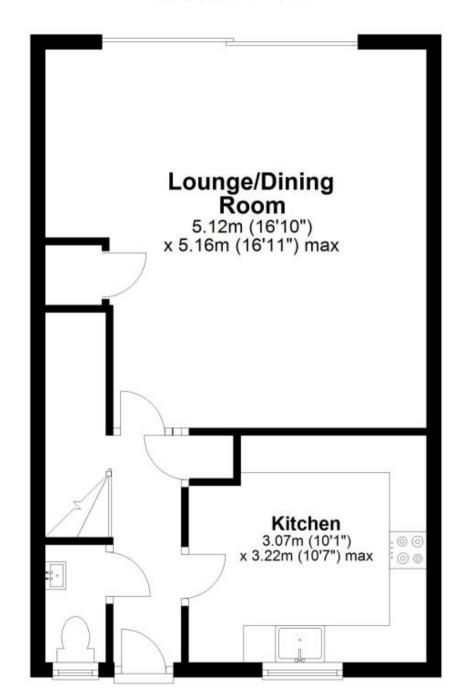

### Hallway Cloakroom

Accommodation

**Kitchen** 3.22 x 3.07

Lounge Dining Room 5.18 x 5.12

Bedroom 1 4.01 x 2.89

**Bedroom 2** 3.59 x 3.07

Bedroom 3 2.8 x 2.14

**Bathroom** 2.56 x 1.98

## **Ground Floor**