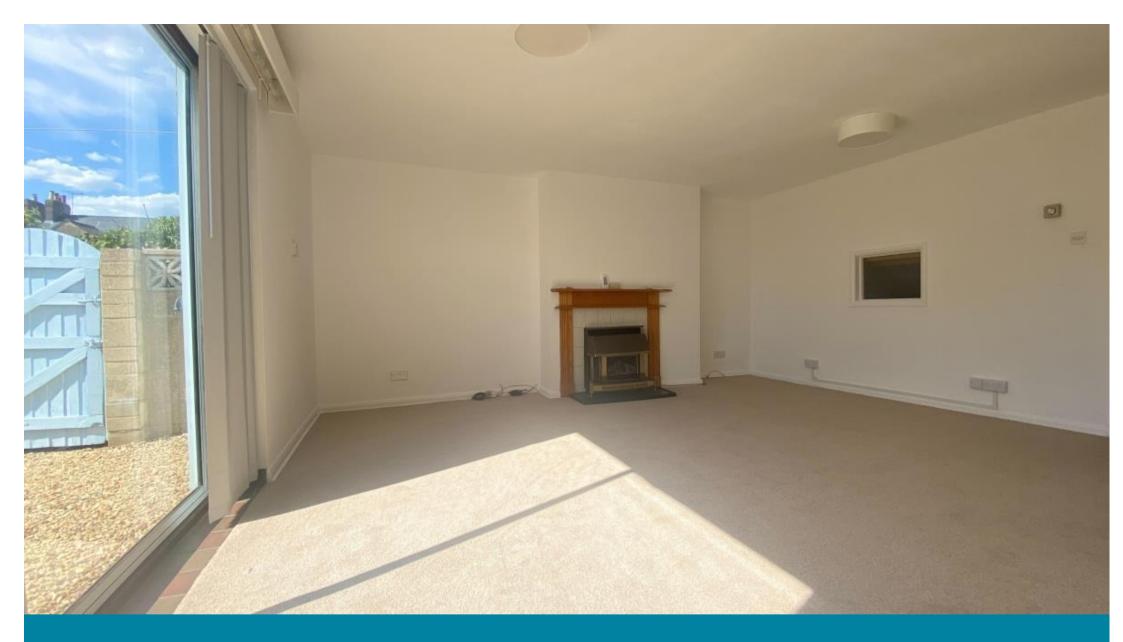

### Hallway Cloakroom

Accommodation

**Kitchen** 3.22 x 3.07

Lounge Dining Room 5.18 x 5.12

Bedroom 1 4.01 x 2.89

**Bedroom 2** 3.59 x 3.07

Bedroom 3 2.8 x 2.14

**Bathroom** 2.56 x 1.98

## **Ground Floor**