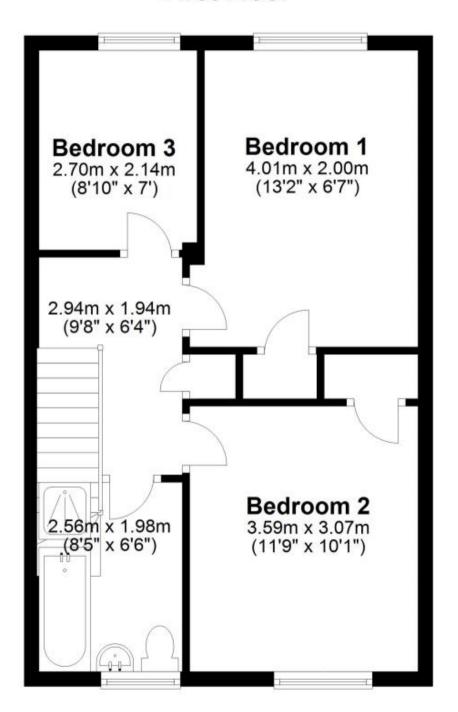

### Hallway Cloakroom

Accommodation

**Kitchen** 3.22 x 3.07

Lounge Dining Room 5.18 x 5.12

Bedroom 1 4.01 x 2.89

**Bedroom 2** 3.59 x 3.07

Bedroom 3 2.8 x 2.14

**Bathroom** 2.56 x 1.98

# **First Floor**