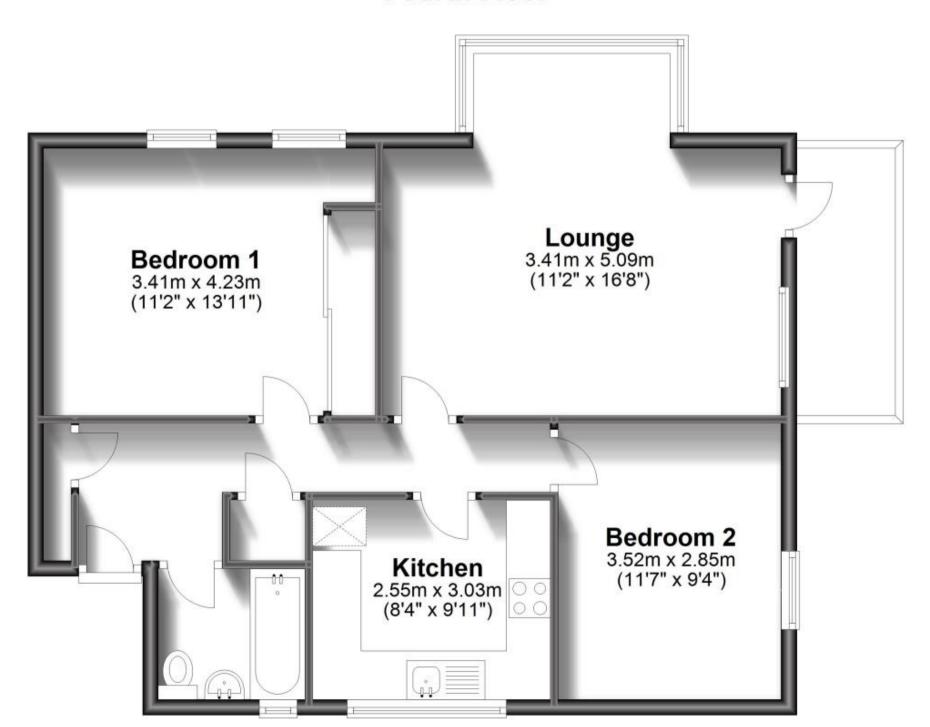

## Accommodation

Bedroom 1 11'02 x 13'11 **Bathroom** 5'06 x 6'02 **Kitchen** 9'00 x 8'05 **Lounge** 11'02 x 16'08 Bedroom 2 11'09 x 9'03

Call Brighton 01273 747525 ■ cubittandwest.co.uk