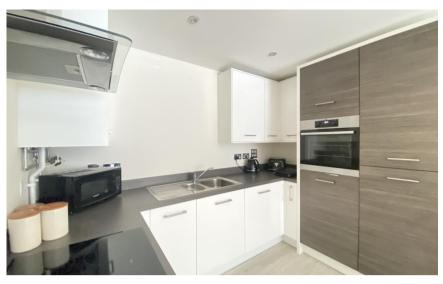

## Accommodation

Communal Entrance & Hallway

Internal Hallway

Lounge/Dining/Kitchen Area 7.90x3.60

**Bedroom 1** 4.10x3.15

En Suite 2.20x1.41

Bedroom 2 4.10x2.77

**Bathroom** 2.08x1.71