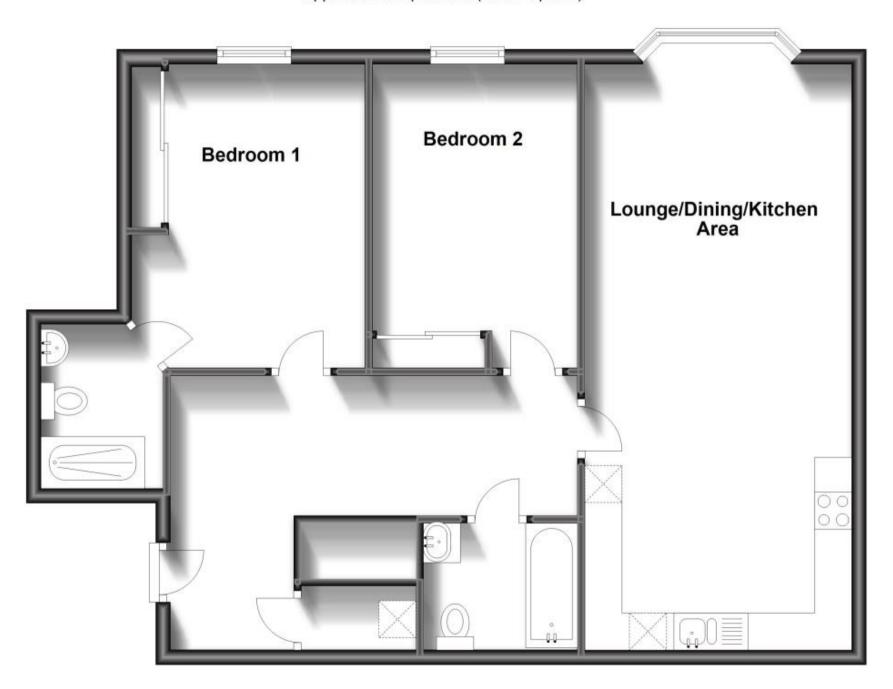

## Accommodation

Communal Entrance & Hallway

Internal Hallway

Lounge/Dining/Kitchen Area 7.90x3.60

**Bedroom 1** 4.10x3.15

En Suite 2.20x1.41

Bedroom 2 4.10x2.77

**Bathroom** 2.08x1.71

## **Ground Floor**

Approx. 78.6 sq. metres (845.5 sq. feet)

Total area: approx. 78.6 sq. metres (845.5 sq. feet)