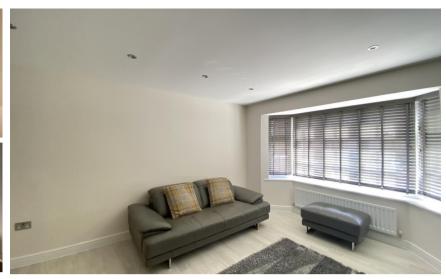

## Accommodation

Communal Entrance & Hallway

Internal Hallway

Lounge/Dining/Kitchen Area 7.90x3.60

**Bedroom 1** 4.10x3.15

En Suite 2.20x1.41

Bedroom 2 4.10x2.77

**Bathroom** 2.08x1.71