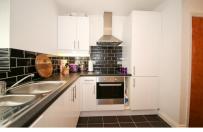

## Accommodation

Hallway

Kitchen 3.25x2.77

Cloakroom

Stairs & Landing

Lounge (L Shaped) 3.00x1.78,2.85x2.52

Bedroom 2.72x2.31 En Suite Bathroom

Off Road Parking