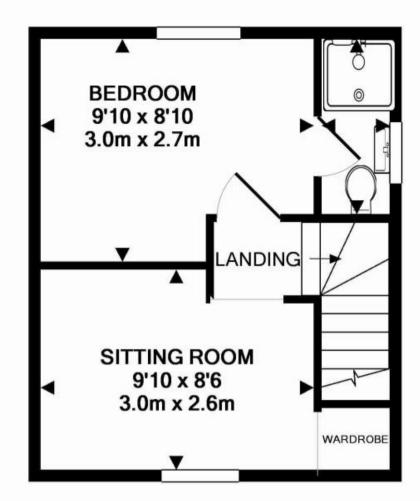

## Accommodation

Hallway

Kitchen 3.25x2.77

Cloakroom

Stairs & Landing

Lounge (L Shaped) 3.00x1.78,2.85x2.52

Bedroom 2.72x2.31 En Suite Bathroom

Off Road Parking

GROUND FLOOR APPROX. FLOOR AREA 267 SQ.FT. (24.8 SQ.M.) 1ST FLOOR APPROX. FLOOR AREA 266 SQ.FT. (24.7 SQ.M.)

## TOTAL APPROX. FLOOR AREA 533 SQ.FT. (49.5 SQ.M.)

Whilst every attempt has been made to ensure the accuracy of the floor plan contained here, measurements of doors, windows, rooms and any other items are approximate and no responsibility is taken for any error, omission, or mis-statement. This plan is for illustrative purposes only and should be used as such by any prospective purchaser. The services, systems and appliances shown have not been tested and no guarantee as to their operability or efficiency can be given