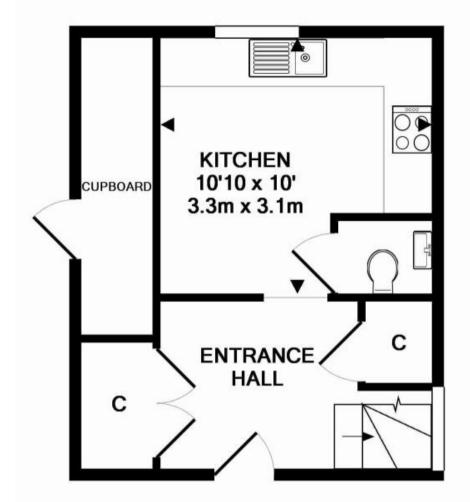

## Accommodation

Hallway

Kitchen 3.25x2.77

Cloakroom

Stairs & Landing

Lounge (L Shaped) 3.00x1.78,2.85x2.52

Bedroom 2.72x2.31 En Suite Bathroom

Off Road Parking

GROUND FLOOR APPROX. FLOOR AREA 267 SQ.FT. (24.8 SQ.M.) 1ST FLOOR APPROX. FLOOR AREA 266 SQ.FT. (24.7 SQ.M.)

## TOTAL APPROX. FLOOR AREA 533 SQ.FT. (49.5 SQ.M.)

Whilst every attempt has been made to ensure the accuracy of the floor plan contained here, measurements of doors, windows, rooms and any other items are approximate and no responsibility is taken for any error, omission, or mis-statement. This plan is for illustrative purposes only and should be used as such by any prospective purchaser. The services, systems and appliances shown have not been tested and no guarantee as to their operability or efficiency can be given