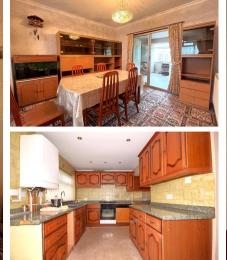

## Accommodation

Entrance Hall Porch Lounge/Dining Area 7.35m x 3.95m Kitchen 4.75m x 5.57m Bathroom 1.46m x 1.59m Bedroom 1 3.03m x 3.81m Bedroom 2 2.74m x 3.59, Bedroom 3 2.72m x 2.02m WC 0.59m x 1.03m