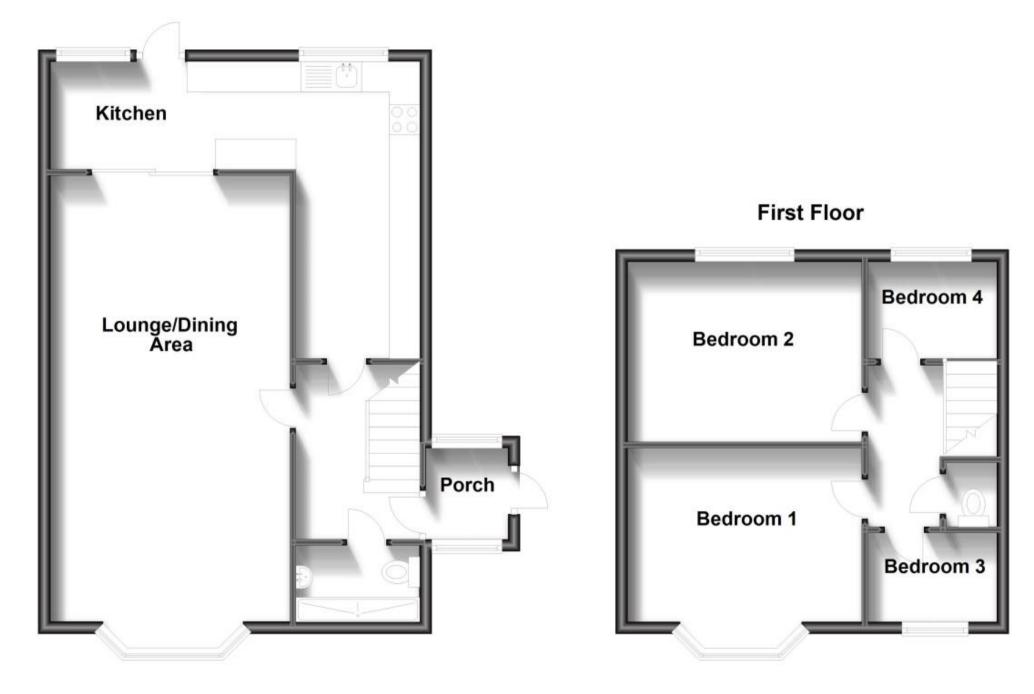

## Accommodation

Entrance Hall Porch Lounge/Dining Area 7.35m x 3.95m Kitchen 4.75m x 5.57m Bathroom 1.46m x 1.59m Bedroom 1 3.03m x 3.81m Bedroom 2 2.74m x 3.59, Bedroom 3 2.72m x 2.02m WC 0.59m x 1.03m