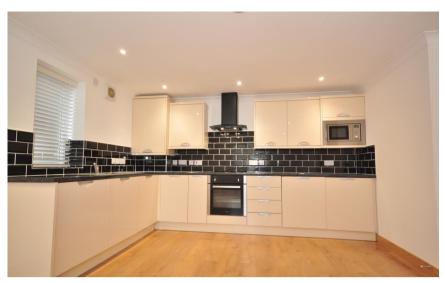

## Accommodation

Lounge/kitchen 19'93 x 12'67

**Bedroom** 13'46 x 9'96 **Bathroom** 9'19 x 5'7