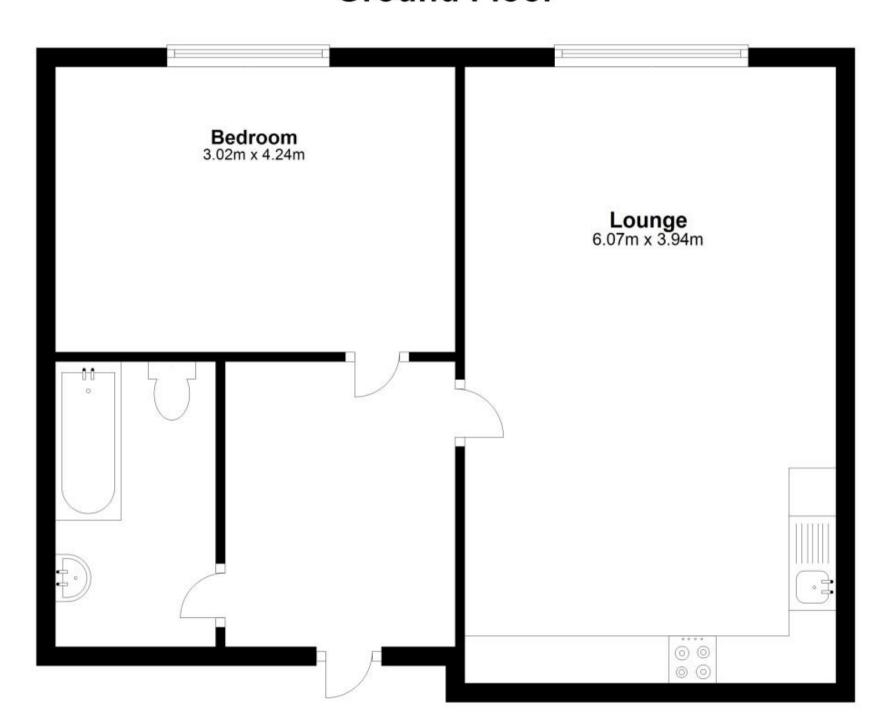

## Accommodation

Lounge/kitchen 19'93 x 12'67

**Bedroom** 13'46 x 9'96 **Bathroom** 9'19 x 5'7

## **Ground Floor**