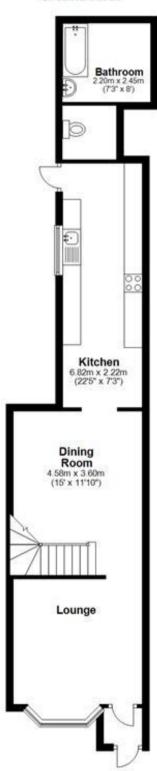

## Accommodation

**Lounge** 3.6 x 3.5

**Dining Room** 4.58 x 3.63

**Kitchen** 6.82 x 2.23

**Bathroom** 2.45 x 2.2

Bedroom 1 3.65 x 3.48

Bedroom 2 3.65 x 3.24

Bedroom 3 3.21 x 2.28

## **Ground Floor**