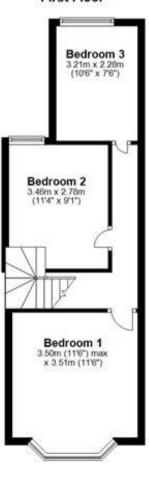

## Accommodation

**Lounge** 3.6 x 3.5

**Dining Room** 4.58 x 3.63

**Kitchen** 6.82 x 2.23

**Bathroom** 2.45 x 2.2

Bedroom 1 3.65 x 3.48

Bedroom 2 3.65 x 3.24

Bedroom 3 3.21 x 2.28

## First Floor