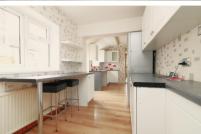

## Accommodation

**Lounge** 3.6 x 3.5

**Dining Room** 4.58 x 3.63

**Kitchen** 6.82 x 2.23

**Bathroom** 2.45 x 2.2

Bedroom 1 3.65 x 3.48

Bedroom 2 3.65 x 3.24

Bedroom 3 3.21 x 2.28