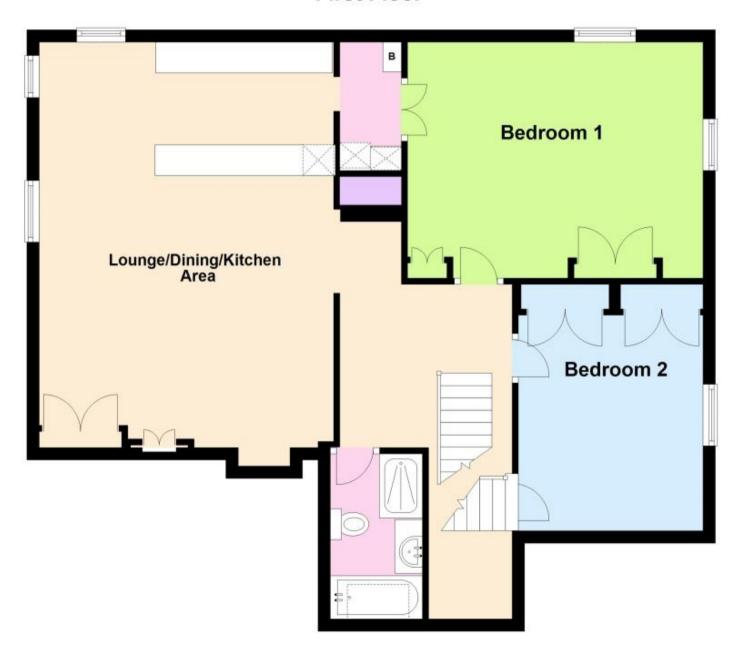

## Accommodation

**Entrance** 

Stairs & Landing

Internal Hallway

Lounge/Dining/Kitchen Area 6.58x4.76

Bedroom 1 4.80x3.83

Bedroom 2 4.00x3.00

**Bathroom** 2.68x1.80

## First Floor