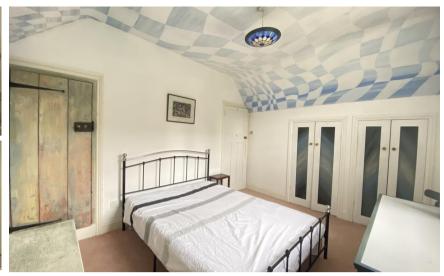

## Accommodation

**Entrance** 

Stairs & Landing

Internal Hallway

Lounge/Dining/Kitchen Area 6.58x4.76

Bedroom 1 4.80x3.83

Bedroom 2 4.00x3.00

**Bathroom** 2.68x1.80