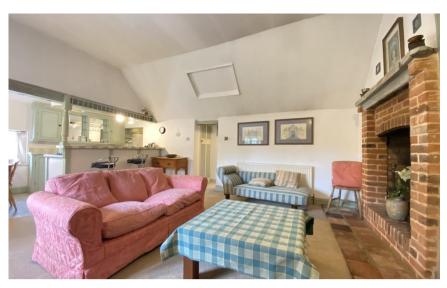

## Accommodation

**Entrance** 

Stairs & Landing

Internal Hallway

Lounge/Dining/Kitchen Area 6.58x4.76

Bedroom 1 4.80x3.83

Bedroom 2 4.00x3.00

**Bathroom** 2.68x1.80