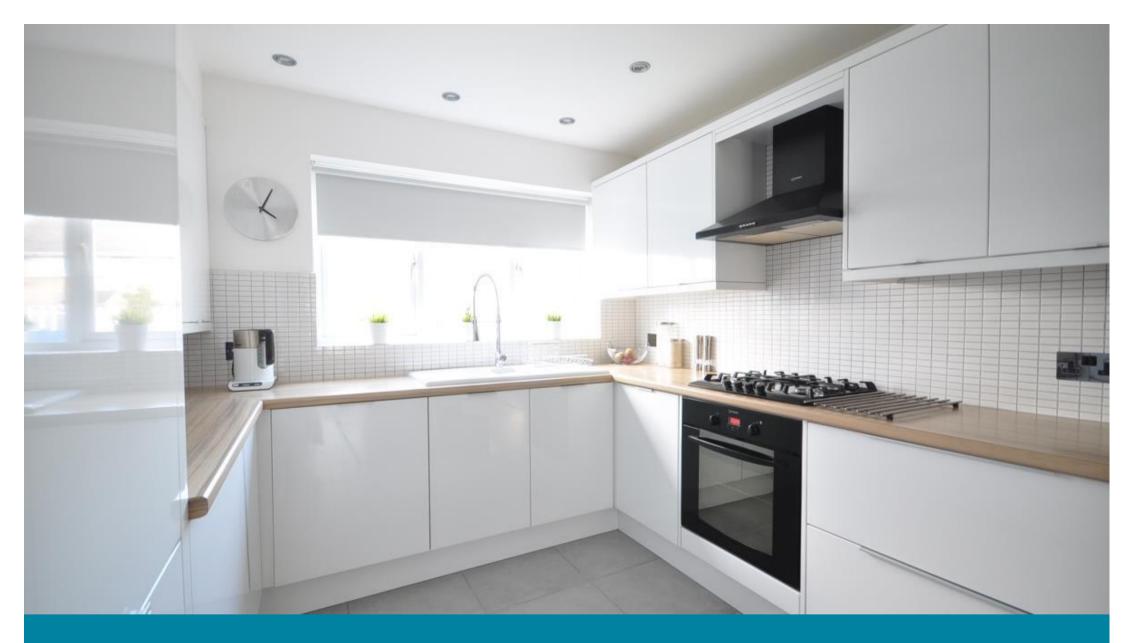

### Accommodation

Hallway

Study area

Cloakroom

Kitchen dining area 5.19 x 2.83

**Lounge** 4.7 x 3.53

Bedroom 1 3.79 x 2.61

Bedroom 2 4.24 x 2.63