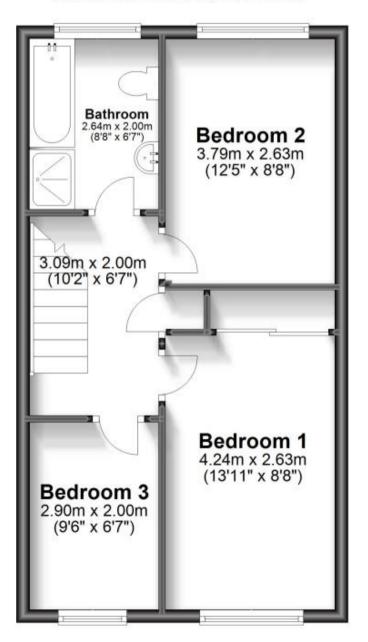

### Accommodation

Hallway

Study area

Cloakroom

Kitchen dining area 5.19 x 2.83

**Lounge** 4.7 x 3.53

Bedroom 1 3.79 x 2.61

Bedroom 2 4.24 x 2.63

**Bedroom 3** 2.9 x 2.02

Bathroom 2.64 x 2

# First Floor

Approx. 41.8 sq. metres (449.6 sq. feet)