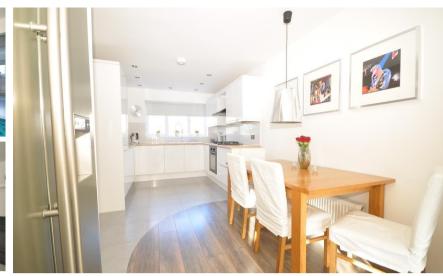

#### **Main Features**

- **Contemporary interior**
- Completely remodelled
- Open plan living
- Three bedrooms
- Gorgeous garden
- Village location

Deposit required is £1,730.77 Arun District - Council Tax Band Tax Band B

### Accommodation

Hallway

Study area

Cloakroom

Kitchen dining area 5.19 x 2.83

**Lounge** 4.7 x 3.53

Bedroom 1 3.79 x 2.61

Bedroom 2 4.24 x 2.63