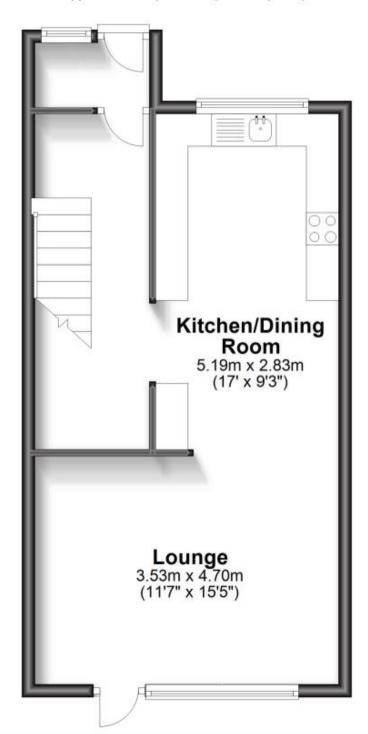

### Accommodation

Hallway

Study area

Cloakroom

Kitchen dining area 5.19 x 2.83

**Lounge** 4.7 x 3.53

Bedroom 1 3.79 x 2.61

Bedroom 2 4.24 x 2.63

# **Ground Floor**

Approx. 43.4 sq. metres (467.2 sq. feet)