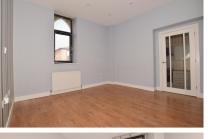

#### Accommodation

 Lounge
 3.59 x 3.46

 Bedroom
 3.58 x 2.72

 Bedroom
 3.03 x 2.20

 Kitchen
 4.01 x 2.22

 Bathroom
 1.72 x 2.14