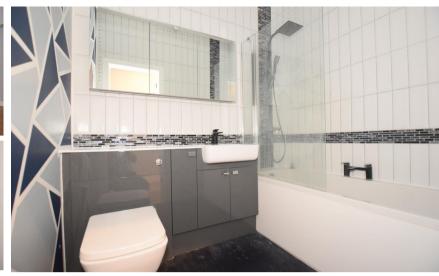

#### Accommodation

 Lounge
 3.59 x 3.46

 Bedroom
 3.58 x 2.72

 Bedroom
 3.03 x 2.20

 Kitchen
 4.01 x 2.22

 Bathroom
 1.72 x 2.14