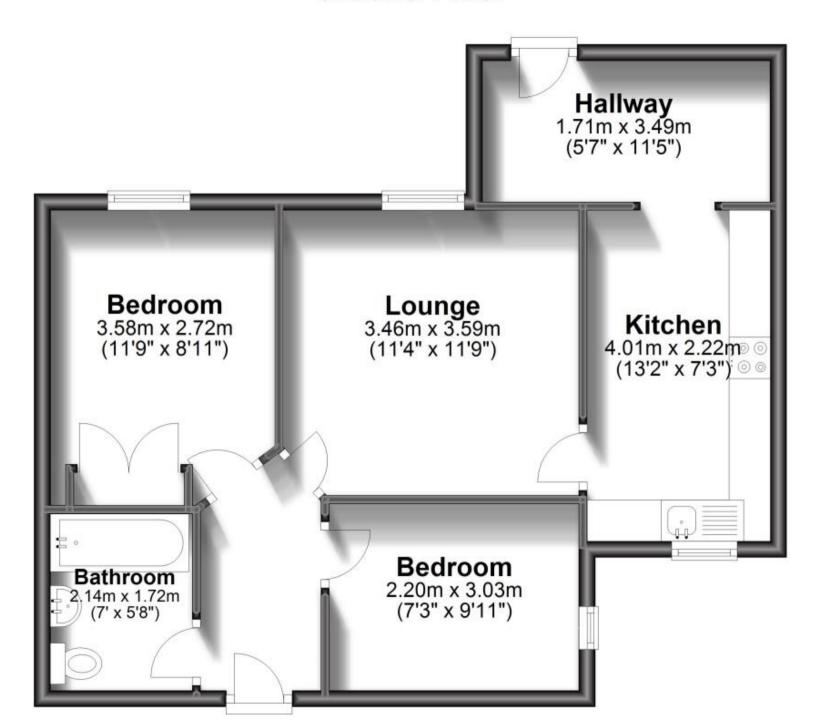

#### Accommodation

 Lounge
 3.59 x 3.46

 Bedroom
 3.58 x 2.72

 Bedroom
 3.03 x 2.20

 Kitchen
 4.01 x 2.22

 Bathroom
 1.72 x 2.14

## **Ground Floor**