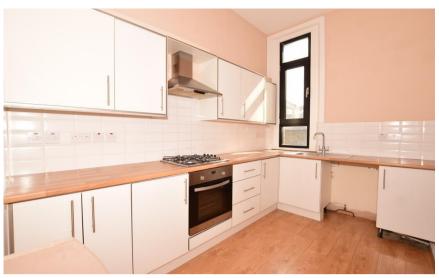

#### Accommodation

 Lounge
 3.59 x 3.46

 Bedroom
 3.58 x 2.72

 Bedroom
 3.03 x 2.20

 Kitchen
 4.01 x 2.22

 Bathroom
 1.72 x 2.14