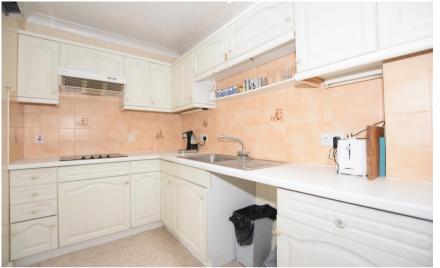

#### Accommodation

Lounge 2.93 x 5.35 Kitchen 3.73 x 1.87 Bedroom 1 5.04 x 2.62 Bedroom 2 4.37 x 1.81 Shower Room 2.08 x 1.67