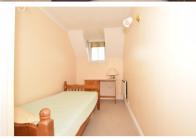

#### Accommodation

Lounge 2.93 x 5.35 Kitchen 3.73 x 1.87 Bedroom 1 5.04 x 2.62 Bedroom 2 4.37 x 1.81 Shower Room 2.08 x 1.67