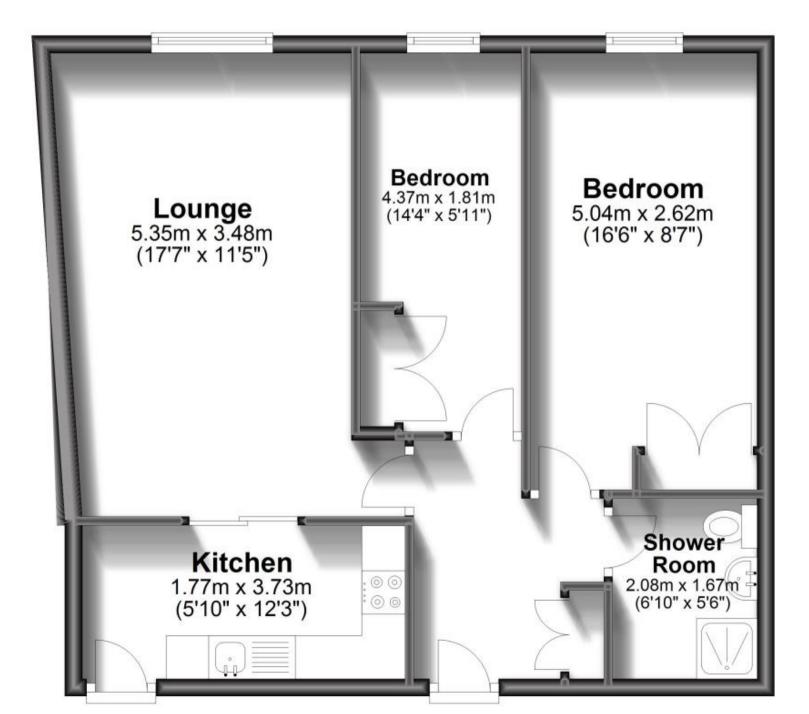

#### Accommodation

Lounge 2.93 x 5.35 Kitchen 3.73 x 1.87 Bedroom 1 5.04 x 2.62 Bedroom 2 4.37 x 1.81 Shower Room 2.08 x 1.67

## **Second Floor**