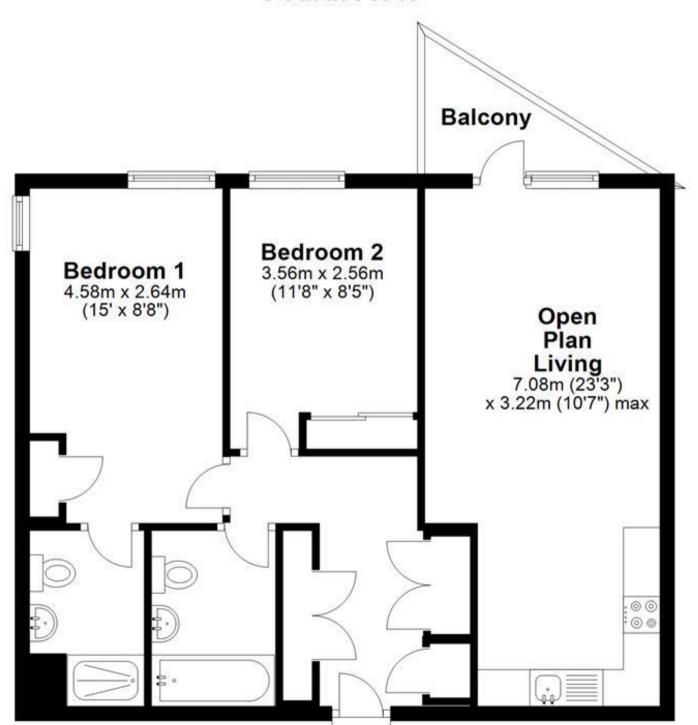

#### **Main Features**

- Two bedrooms
- - Fully furnished
- - Great location
- ECO build
- - Balcony
- Two bathrooms

Deposit required is £2,019.23
The City of Brighton and Hove - Council Tax Band Tax Band C

### Accommodation

Open Plan Kitchen/Lounge 23'3 x 10'7

Bedroom One 15'4 x 8'5

**En-Suite** 7'5 x 5'2

Bedroom Two 11'5 x 8'8

Family Bathroom

Storage

Balcony

# **Fourth Floor**