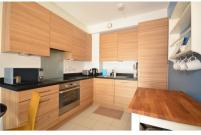

### Accommodation

Open Plan Kitchen/Lounge 23'3 x 10'7

Bedroom One 15'4 x 8'5

**En-Suite** 7'5 x 5'2

Bedroom Two 11'5 x 8'8

Family Bathroom

Storage

Balcony