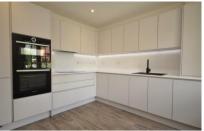

### Accommodation

Entrance hallway

WC

Kitchen

**Lounge** 8.60 x 5.73

**Bedroom 1** 3.19x4.30

En-suite shower room

Bedroom 2 3.03 x 4.61