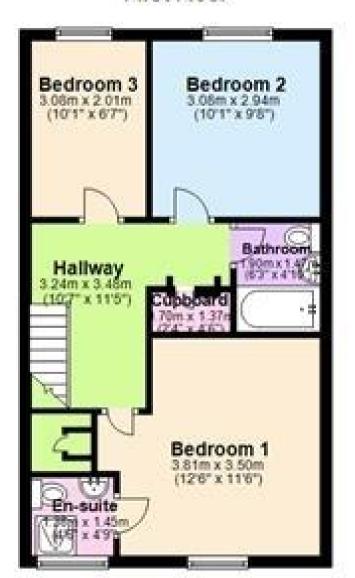

### Accommodation

Entrance hallway

WC

Kitchen

**Lounge** 8.60 x 5.73

**Bedroom 1** 3.19x4.30

En-suite shower room

Bedroom 2 3.03 x 4.61

Bedroom 3 3.11 x 2.56

**Bathroom** 

Garden

Garage

# First Floor