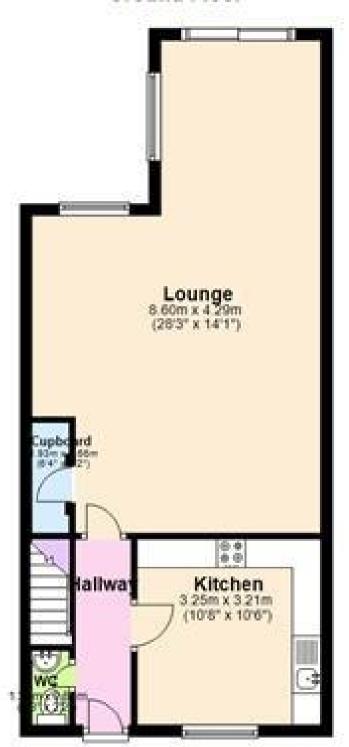

### Accommodation

Entrance hallway

WC

Kitchen

**Lounge** 8.60 x 5.73

**Bedroom 1** 3.19x4.30

En-suite shower room

Bedroom 2 3.03 x 4.61

## Ground Floor