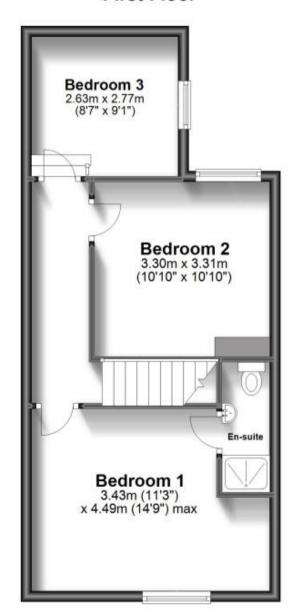

Bedroom 1 11'3" x 14'9"

En-Suite

Bedroom 2 10'10" x 10'10"

Bedroom 3 8'7" x 9'1"

Call Crawley 01293 544100 ■ cubittandwest.co.uk

POTENTIAL:

CURRENT

## **Ground Floor**

First Floor