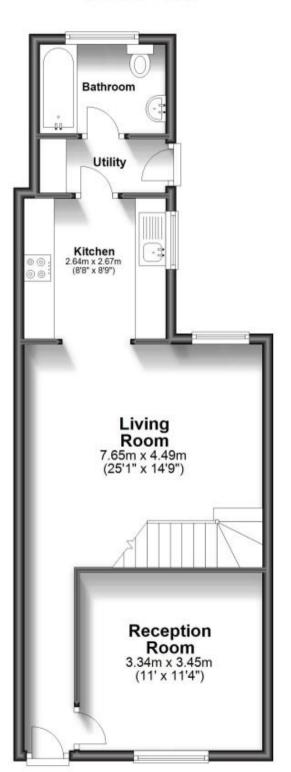

## Accommodation

Hallway

Reception Room 11' x 11'4"

Living Room 14'8" x 14'9"

Kitchen 8'8" x 8'9"

Utility

**Bathroom** 

Landing

## **Ground Floor**

First Floor