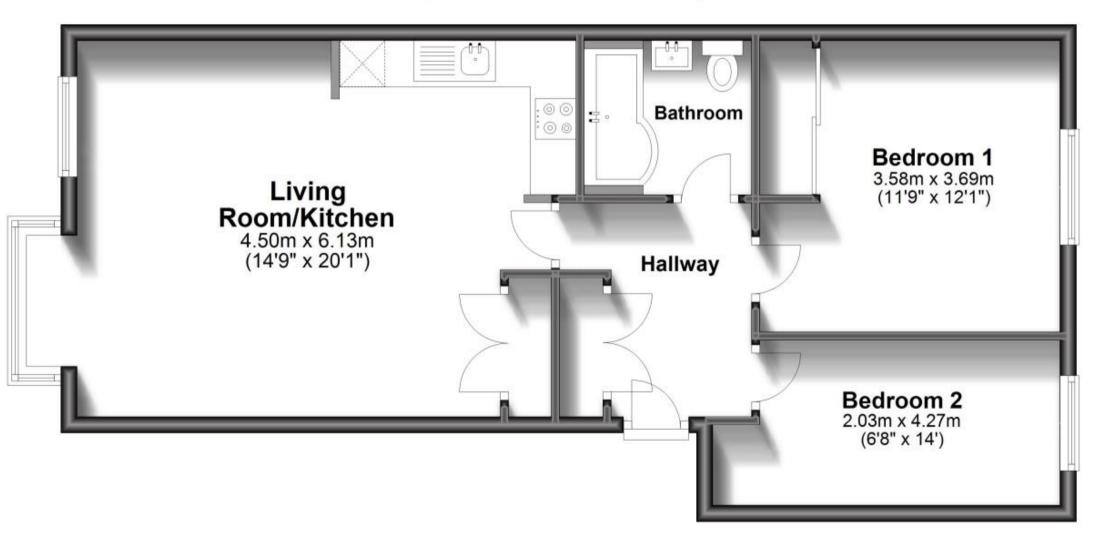

## Accommodation

Hallway Living Room/Kitchen 14'9 x 20'1 Bedroom 1 11'9 x 12'1 Bedroom 2 6'8 x 14' Bathroom

## Second Floor

Approx. 61.0 sq. metres (656.2 sq. feet)