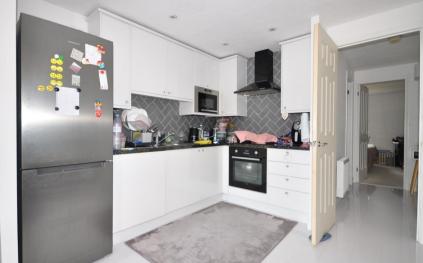

## Accommodation

Hallway Living Room/Kitchen 14'9 x 20'1 Bedroom 1 11'9 x 12'1 Bedroom 2 6'8 x 14' Bathroom