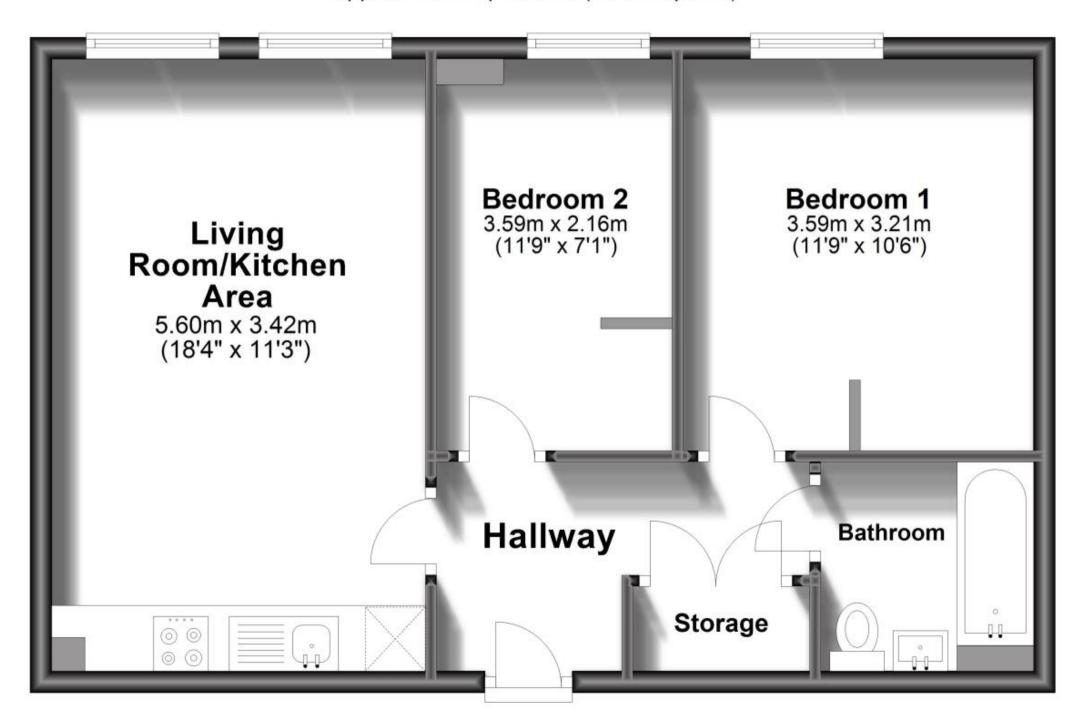

## **Accommodation**

Hallway
Living Room/Kitchen 18'4 x 11'3
Bedroom 1 11'9 x 10'6
Bathroom

Bedroom 2 11'9 x 7'1

Call Crawley 01293 544100 ■ cubittandwest.co.uk

CURRENT

POTENTIAL:

## **First Floor**

Approx. 50.3 sq. metres (541.9 sq. feet)