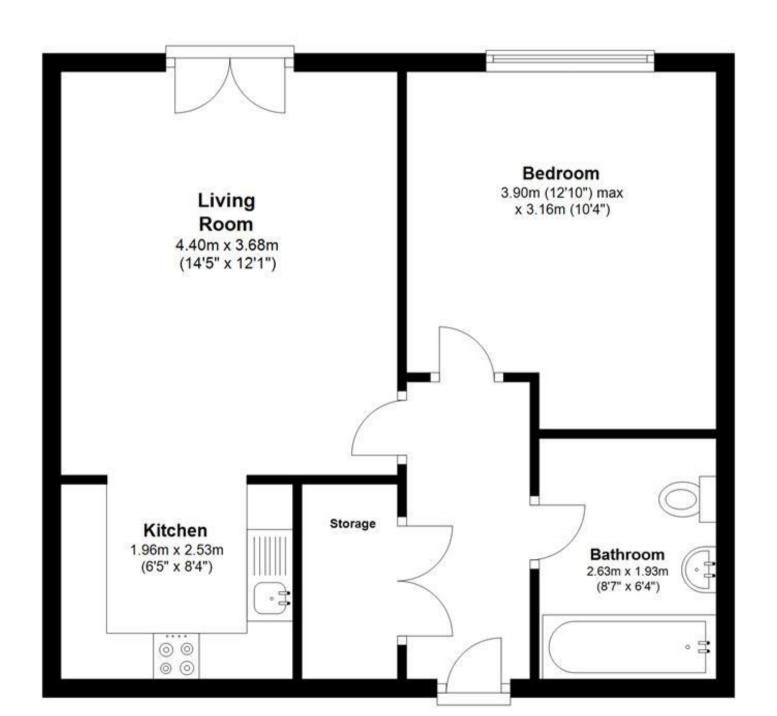

## Accommodation

**Kitchen** 2.53 x 1.99 **Lounge** 4.41 x 3.67 **Bedroom** 3.15 x 2.63 **Bathroom** 1.93 x 2.63