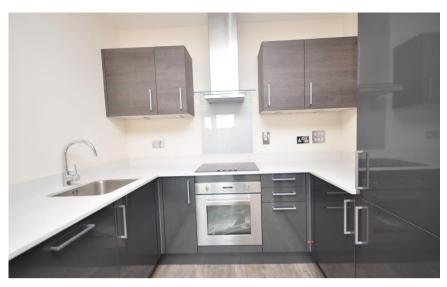

## Accommodation

**Kitchen** 2.53 x 1.99 **Lounge** 4.41 x 3.67 **Bedroom** 3.15 x 2.63 **Bathroom** 1.93 x 2.63