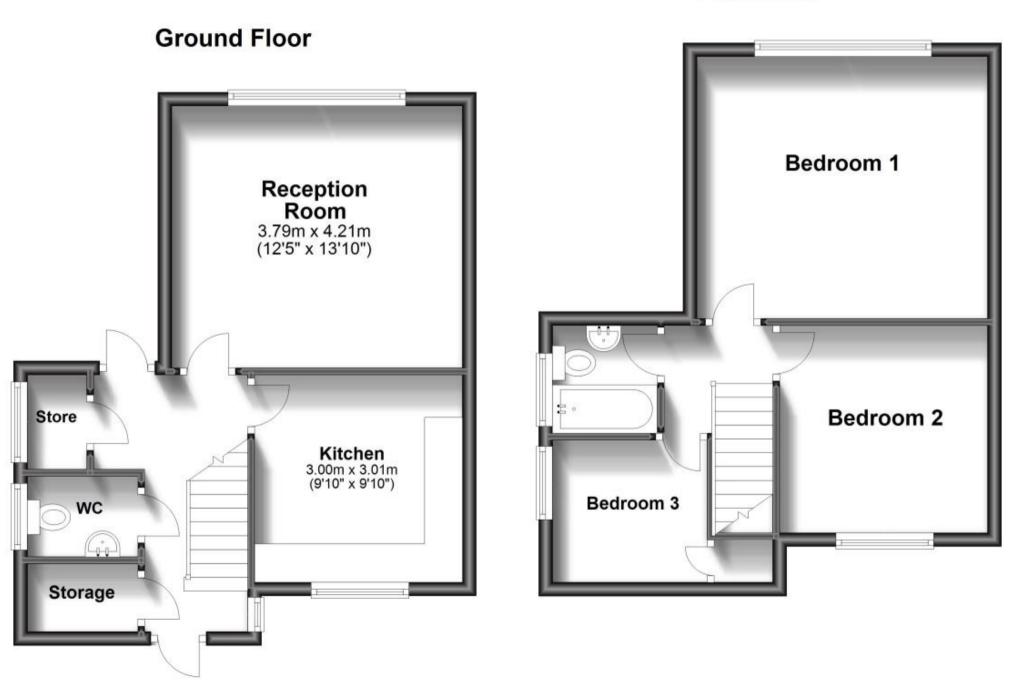

## Accommodation

Hallway Cloakroom Reception Room 12'5" x 13'10" Kitchen 9'10" x 9'10" Bedroom 1 Bedroom 2 Bedroom 3 Bathroom

The Prop

POTENTIAL:

## **First Floor**